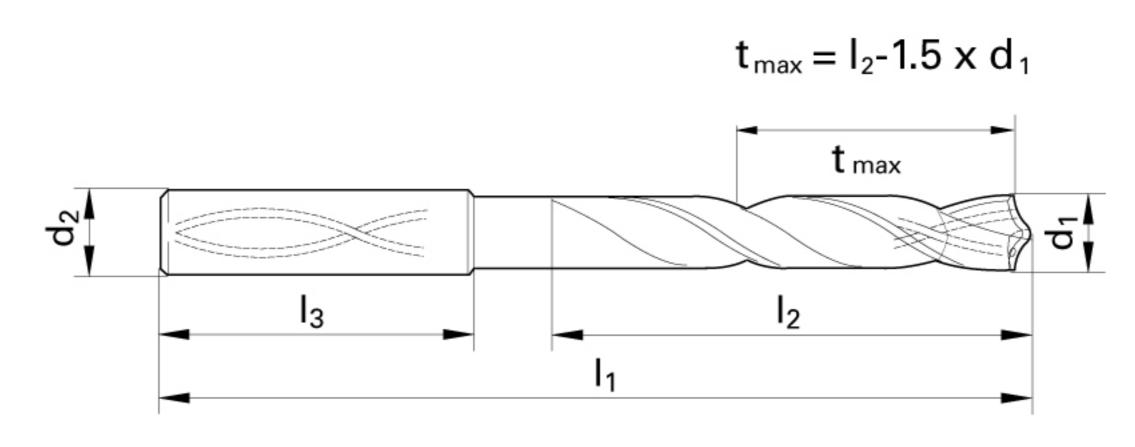

# >> Technical Specs

|            |          | Cut Ø | Cut Ø  | Cut Ø | Cut Ø         | Shank Ø | OAL    | Flute Length | Drilling Depth | Drilling Depth | Shank Length |               |        |
|------------|----------|-------|--------|-------|---------------|---------|--------|--------------|----------------|----------------|--------------|---------------|--------|
| EDP#       | Code No. | d1    | d1     | d1    | d1            | d2      | I1     | 12           | tmax           | tmax           | 13           | Shank Type    | Flutes |
|            |          | mm    | inch   | frac. | wire / letter | mm      | mm     | mm           | mm             | inch           | mm           |               |        |
| 9056120077 | 7.700    | 7.700 | 0.3031 |       |               | 8.00    | 116.00 | 76.00        | 64.45          | 2.537          | 36.00        | whistle notch | 2      |