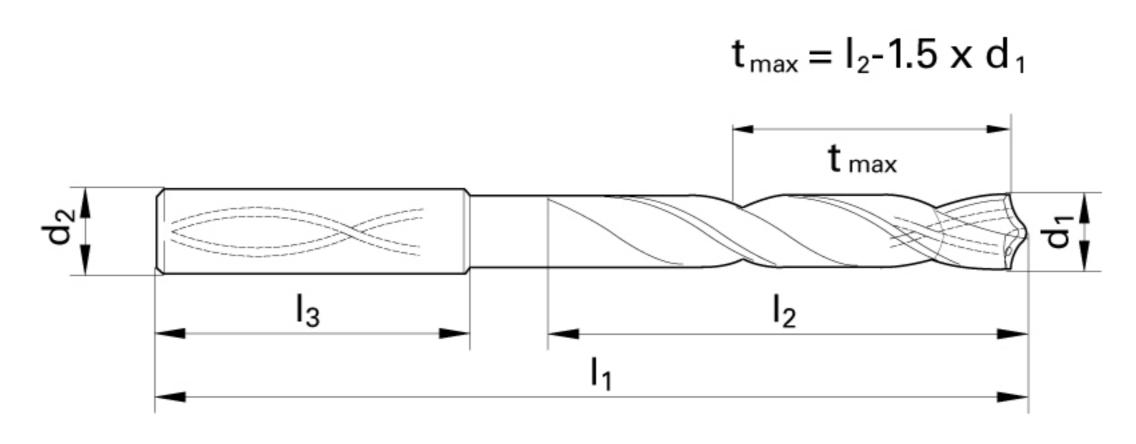

# >> Technical Specs

|                   |          | Cut Ø  | Cut Ø  | Cut Ø | Cut Ø         | Shank Ø | OAL    | Flute Length | Drilling Depth | Drilling Depth | Shank Length |               |        |
|-------------------|----------|--------|--------|-------|---------------|---------|--------|--------------|----------------|----------------|--------------|---------------|--------|
| EDP#              | Code No. | d1     | d1     | d1    | d1            | d2      | l1     | 12           | tmax           | tmax           | 13           | Shank Type    | Flutes |
|                   |          | mm     | inch   | frac. | wire / letter | mm      | mm     | mm           | mm             | inch           | mm           |               |        |
| 9056120142<br>000 | 14.200   | 14.200 | 0.5591 |       |               | 16.00   | 204.00 | 152.00       | 130.70         | 5.146          | 48.00        | whistle notch | 2      |