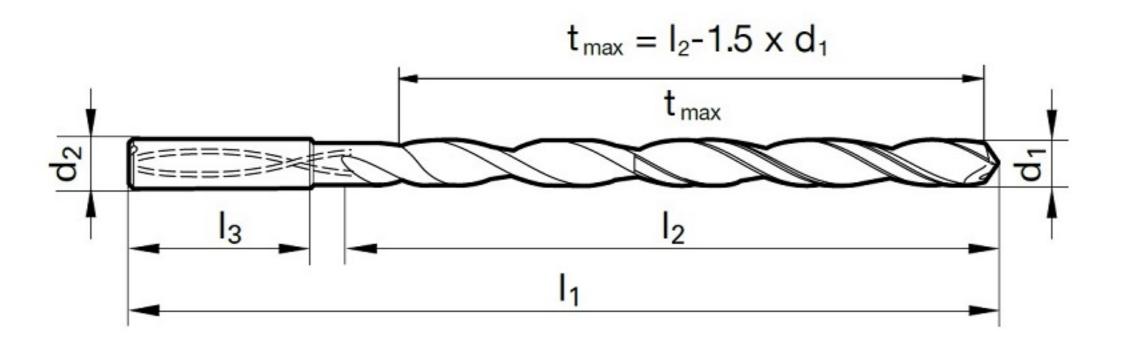

### >> Technical Specs

|                   |          | Cut Ø | Cut Ø  | Cut Ø | Cut Ø         | Shank Ø | OAL    | Flute Length | Drilling Depth | Drilling Depth | Shank Length |            |        |
|-------------------|----------|-------|--------|-------|---------------|---------|--------|--------------|----------------|----------------|--------------|------------|--------|
| EDP #             | Code No. | d1    | d1     | d1    | d1            | d2      | 11     | 12           | tmax           | tmax           | 13           | Shank Type | Flutes |
|                   |          | mm    | inch   | frac. | wire / letter | mm      | mm     | mm           | mm             | inch           | mm           |            |        |
| 9065090035<br>000 | 3.500    | 3.500 | 0.1378 |       |               | 6.00    | 116.00 | 76.00        | 70.75          | 2.785          | 36.00        | Straight   | 2      |