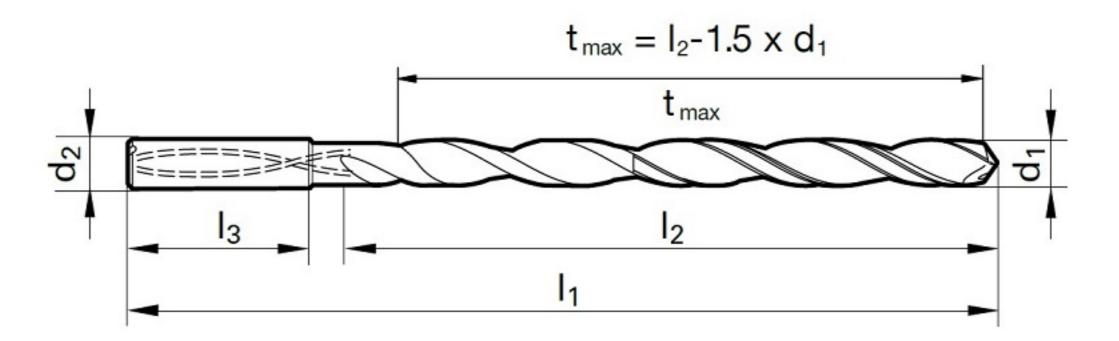

### >> Technical Specs

|                   |          | Cut Ø | Cut Ø  | Cut Ø | Cut Ø         | Shank Ø | OAL    | Flute Length | Drilling Depth | Drilling Depth | Shank Length |            |        |
|-------------------|----------|-------|--------|-------|---------------|---------|--------|--------------|----------------|----------------|--------------|------------|--------|
| EDP #             | Code No. | d1    | d1     | d1    | d1            | d2      | 11     | 12           | tmax           | tmax           | 13           | Shank Type | Flutes |
|                   |          | mm    | inch   | frac. | wire / letter | mm      | mm     | mm           | mm             | inch           | mm           |            |        |
| 9065090055<br>600 | 5.560    | 5.560 | 0.2189 | 7/32  |               | 6.00    | 150.00 | 110.00       | 101.66         | 4.002          | 36.00        | Straight   | 2      |