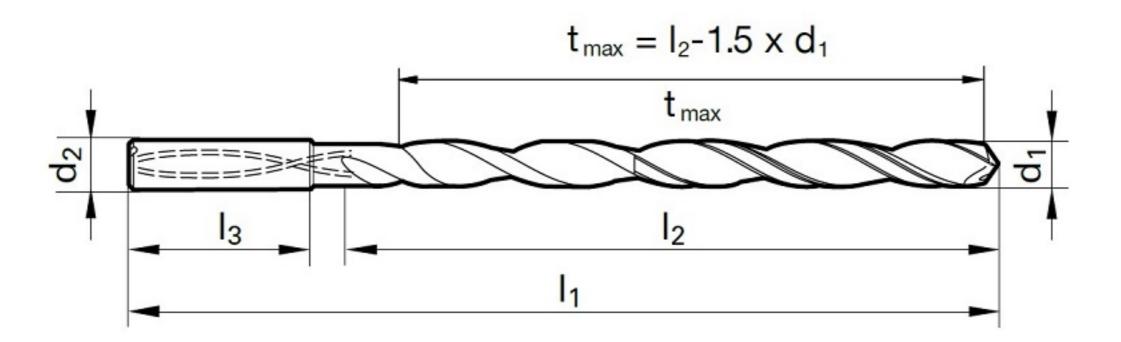

### >> Technical Specs

|                   |          | Cut Ø | Cut Ø  | Cut Ø | Cut Ø         | Shank Ø | OAL    | Flute Length | Drilling Depth | Drilling Depth | Shank Length |            |        |
|-------------------|----------|-------|--------|-------|---------------|---------|--------|--------------|----------------|----------------|--------------|------------|--------|
| EDP #             | Code No. | d1    | d1     | d1    | d1            | d2      | 11     | 12           | tmax           | tmax           | 13           | Shank Type | Flutes |
|                   |          | mm    | inch   | frac. | wire / letter | mm      | mm     | mm           | mm             | inch           | mm           |            |        |
| 9065090071<br>400 | 7.140    | 7.140 | 0.2811 | 9/32  | К             | 8.00    | 183.00 | 143.00       | 132.29         | 5.208          | 36.00        | Straight   | 2      |