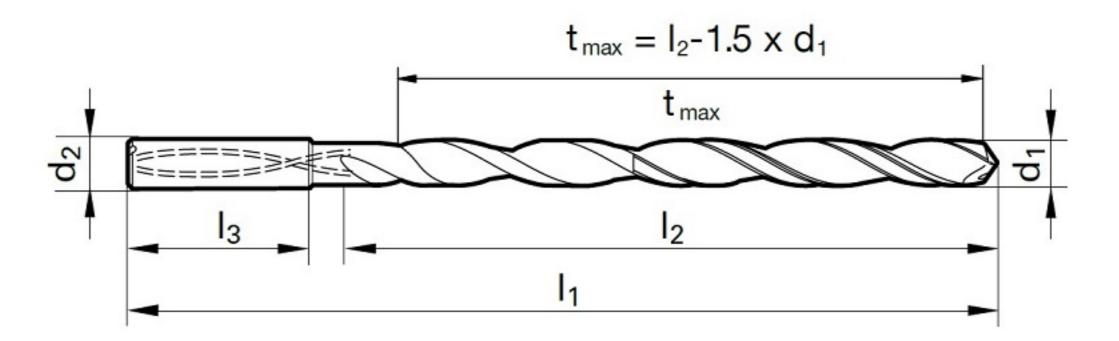

### >> Technical Specs

|                   |          | Cut Ø  | Cut Ø  | Cut Ø | Cut Ø         | Shank Ø | OAL    | Flute Length | Drilling Depth | Drilling Depth | Shank Length |            |        |
|-------------------|----------|--------|--------|-------|---------------|---------|--------|--------------|----------------|----------------|--------------|------------|--------|
| EDP #             | Code No. | d1     | d1     | d1    | d1            | d2      | 11     | 12           | tmax           | tmax           | 13           | Shank Type | Flutes |
|                   |          | mm     | inch   | frac. | wire / letter | mm      | mm     | mm           | mm             | inch           | mm           |            |        |
| 9065090134<br>900 | 13.490   | 13.490 | 0.5311 | 17/32 |               | 14.00   | 297.00 | 248.00       | 227.77         | 8.967          | 45.00        | Straight   | 2      |