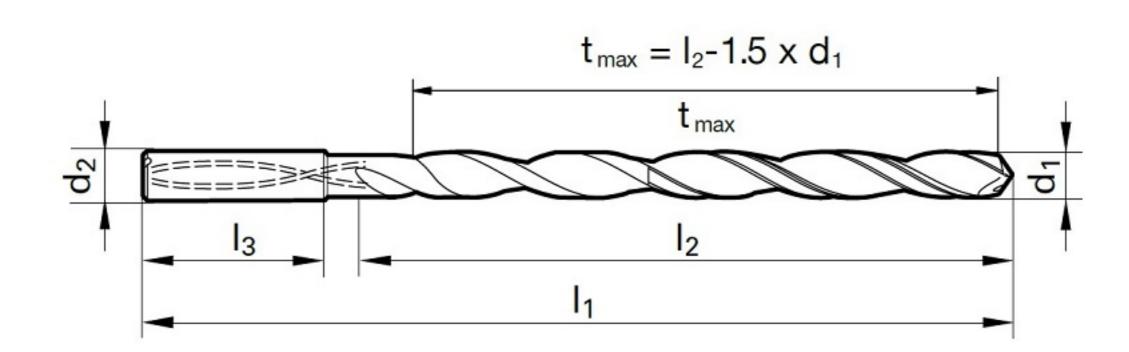

# >> Technical Specs

|                   |          | Cut Ø  | Cut Ø  | Cut Ø | Cut Ø         | Shank Ø | OAL    | Flute Length | Drilling Depth | Drilling Depth | Shank Length |            |        |
|-------------------|----------|--------|--------|-------|---------------|---------|--------|--------------|----------------|----------------|--------------|------------|--------|
| EDP#              | Code No. | d1     | d1     | d1    | d1            | d2      | I1     | 12           | tmax           | tmax           | 13           | Shank Type | Flutes |
|                   |          | mm     | inch   | frac. | wire / letter | mm      | mm     | mm           | mm             | inch           | mm           |            |        |
| 9065090138<br>900 | 13.890   | 13.890 | 0.5469 | 35/64 |               | 14.00   | 297.00 | 248.00       | 227.17         | 8.944          | 45.00        | Straight   | 2      |