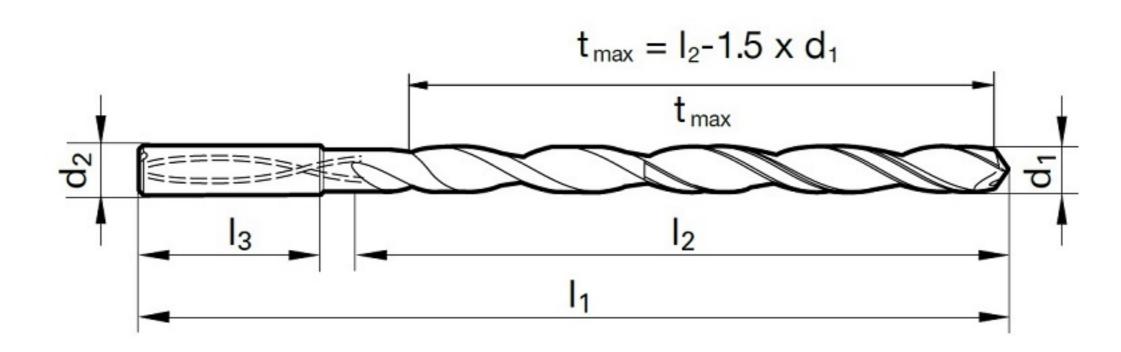

# >> Technical Specs

|                   |          | Cut Ø | Cut Ø  | Cut Ø | Cut Ø         | Shank Ø | OAL        | Flute Length | Drilling Depth | Drilling Depth | Shank Length |            |        |
|-------------------|----------|-------|--------|-------|---------------|---------|------------|--------------|----------------|----------------|--------------|------------|--------|
| EDP#              | Code No. | d1    | d1     | d1    | d1            | d2      | <b>I</b> 1 | 12           | tmax           | tmax           | 13           | Shank Type | Flutes |
|                   |          | mm    | inch   | frac. | wire / letter | mm      | mm         | mm           | mm             | inch           | mm           |            |        |
| 9065110035<br>000 | 3.500    | 3.500 | 0.1378 |       |               | 6.00    | 136.00     | 96.00        | 90.75          | 3.573          | 36.00        | Straight   | 2      |