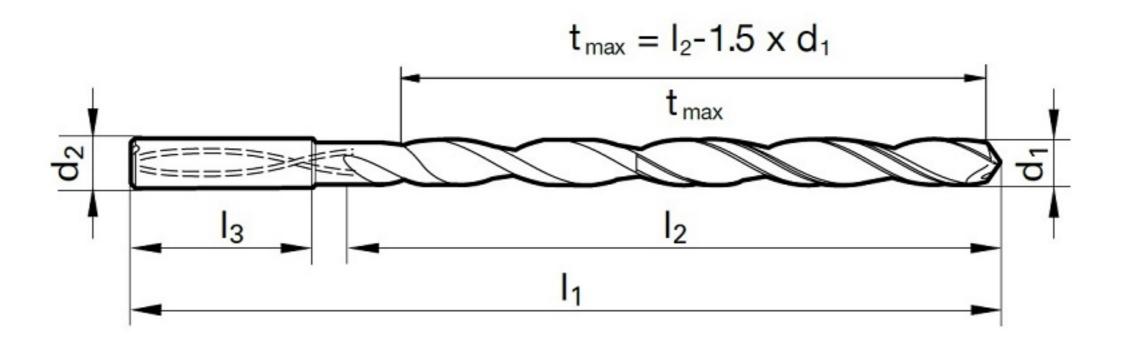

# >> Technical Specs

|                   |          | Cut Ø | Cut Ø  | Cut Ø | Cut Ø         | Shank Ø | OAL    | Flute Length | Drilling Depth | Drilling Depth | Shank Length |            |        |
|-------------------|----------|-------|--------|-------|---------------|---------|--------|--------------|----------------|----------------|--------------|------------|--------|
| EDP #             | Code No. | d1    | d1     | d1    | d1            | d2      | 11     | 12           | tmax           | tmax           | 13           | Shank Type | Flutes |
|                   |          | mm    | inch   | frac. | wire / letter | mm      | mm     | mm           | mm             | inch           | mm           |            |        |
| 9065110045<br>000 | 4.500    | 4.500 | 0.1772 |       |               | 6.00    | 158.00 | 118.00       | 111.25         | 4.380          | 36.00        | Straight   | 2      |