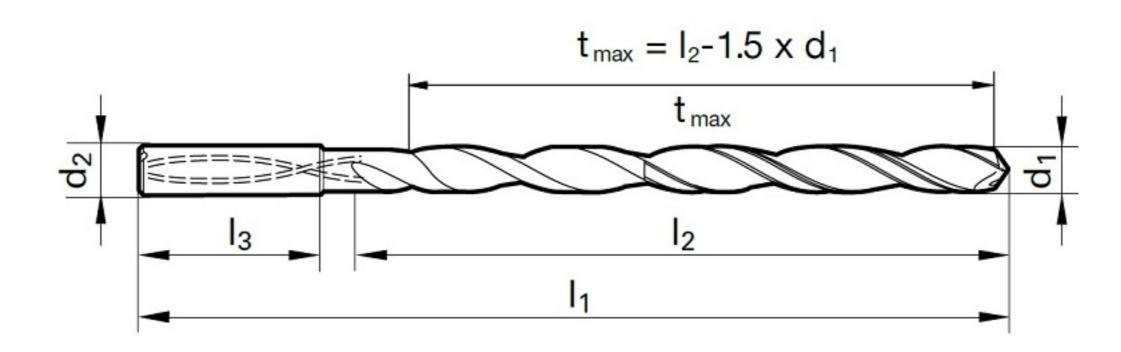

## >> Technical Specs

|                   |          | Cut Ø | Cut Ø  | Cut Ø | Cut Ø         | Shank Ø | OAL    | Flute Length | Drilling Depth | Drilling Depth | Shank Length |            |        |
|-------------------|----------|-------|--------|-------|---------------|---------|--------|--------------|----------------|----------------|--------------|------------|--------|
| EDP#              | Code No. | d1    | d1     | d1    | d1            | d2      | I1     | 12           | tmax           | tmax           | 13           | Shank Type | Flutes |
|                   |          | mm    | inch   | frac. | wire / letter | mm      | mm     | mm           | mm             | inch           | mm           |            |        |
| 9065110059<br>500 | 5.950    | 5.950 | 0.2343 | 15/64 |               | 6.00    | 180.00 | 140.00       | 131.08         | 5.161          | 36.00        | Straight   | 2      |