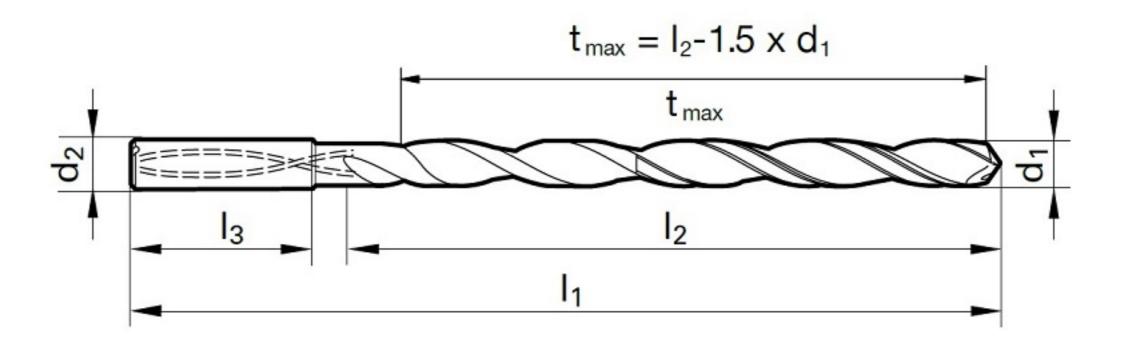

# >> Technical Specs

|                   |          | Cut Ø | Cut Ø  | Cut Ø | Cut Ø         | Shank Ø | OAL    | Flute Length | Drilling Depth | Drilling Depth | Shank Length |            |        |
|-------------------|----------|-------|--------|-------|---------------|---------|--------|--------------|----------------|----------------|--------------|------------|--------|
| EDP #             | Code No. | d1    | d1     | d1    | d1            | d2      | 11     | 12           | tmax           | tmax           | 13           | Shank Type | Flutes |
|                   |          | mm    | inch   | frac. | wire / letter | mm      | mm     | mm           | mm             | inch           | mm           |            |        |
| 9065110065<br>000 | 6.500    | 6.500 | 0.2559 |       |               | 8.00    | 202.00 | 162.00       | 152.25         | 5.994          | 36.00        | Straight   | 2      |