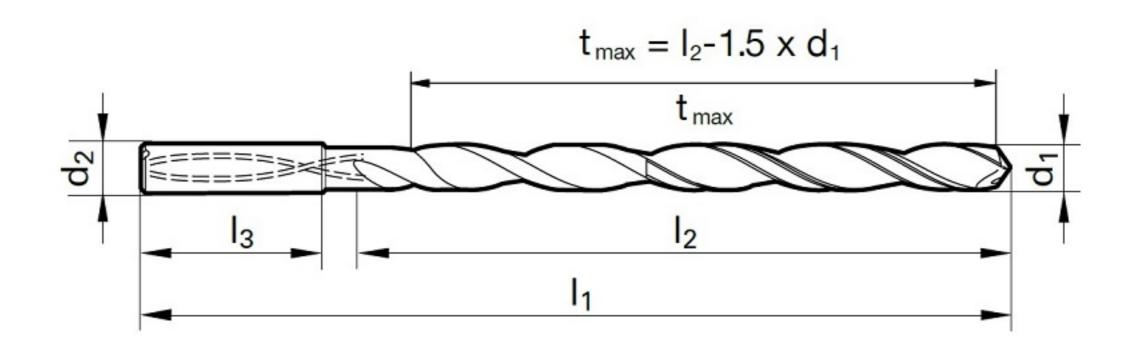

## >> Technical Specs

|                   |          | Cut Ø | Cut Ø  | Cut Ø | Cut Ø         | Shank Ø | OAL    | Flute Length | Drilling Depth | Drilling Depth | Shank Length |            |        |
|-------------------|----------|-------|--------|-------|---------------|---------|--------|--------------|----------------|----------------|--------------|------------|--------|
| EDP#              | Code No. | d1    | d1     | d1    | d1            | d2      | I1     | 12           | tmax           | tmax           | 13           | Shank Type | Flutes |
|                   |          | mm    | inch   | frac. | wire / letter | mm      | mm     | mm           | mm             | inch           | mm           |            |        |
| 9065110070<br>000 | 7.000    | 7.000 | 0.2756 |       |               | 8.00    | 202.00 | 162.00       | 151.50         | 5.965          | 36.00        | Straight   | 2      |