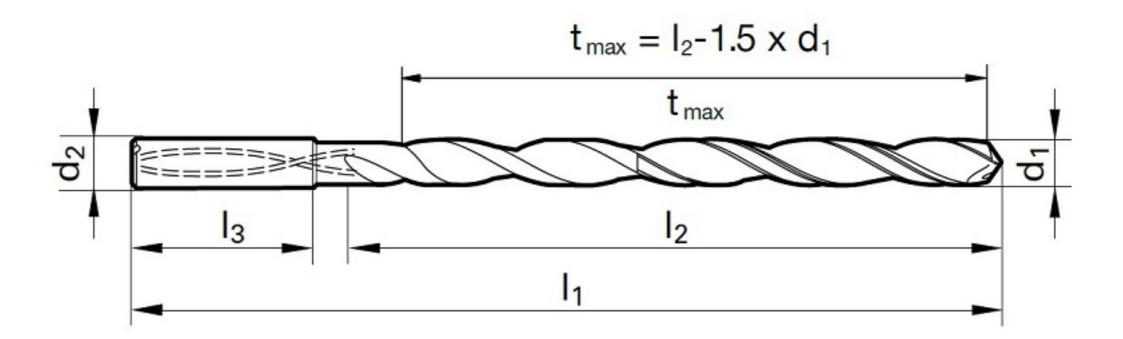

## >> Technical Specs

|                   |          | Cut Ø | Cut Ø  | Cut Ø | Cut Ø         | Shank Ø | OAL    | Flute Length | Drilling Depth | Drilling Depth | Shank Length |            |        |
|-------------------|----------|-------|--------|-------|---------------|---------|--------|--------------|----------------|----------------|--------------|------------|--------|
| EDP #             | Code No. | d1    | d1     | d1    | d1            | d2      | 11     | 12           | tmax           | tmax           | 13           | Shank Type | Flutes |
|                   |          | mm    | inch   | frac. | wire / letter | mm      | mm     | mm           | mm             | inch           | mm           |            |        |
| 9065110075<br>400 | 7.540    | 7.540 | 0.2969 | 19/64 |               | 8.00    | 223.00 | 183.00       | 171.69         | 6.759          | 36.00        | Straight   | 2      |