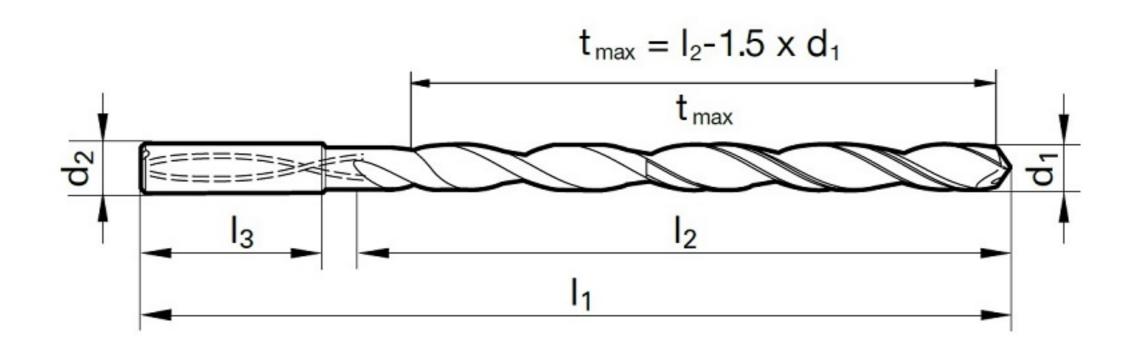

## >> Technical Specs

|                   |          | Cut Ø | Cut Ø  | Cut Ø | Cut Ø         | Shank Ø | OAL    | Flute Length | Drilling Depth | Drilling Depth | Shank Length |            |        |
|-------------------|----------|-------|--------|-------|---------------|---------|--------|--------------|----------------|----------------|--------------|------------|--------|
| EDP#              | Code No. | d1    | d1     | d1    | d1            | d2      | I1     | 12           | tmax           | tmax           | 13           | Shank Type | Flutes |
|                   |          | mm    | inch   | frac. | wire / letter | mm      | mm     | mm           | mm             | inch           | mm           |            |        |
| 9065110090<br>000 | 9.000    | 9.000 | 0.3543 |       |               | 10.00   | 249.00 | 205.00       | 191.50         | 7.539          | 40.00        | Straight   | 2      |