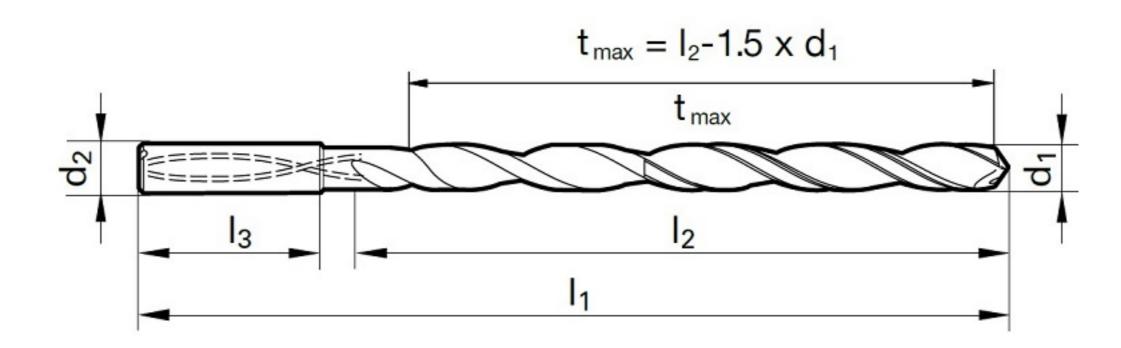

# >> Technical Specs

|                   |          | Cut Ø  | Cut Ø  | Cut Ø | Cut Ø         | Shank Ø | OAL    | Flute Length | Drilling Depth | Drilling Depth | Shank Length |            |        |
|-------------------|----------|--------|--------|-------|---------------|---------|--------|--------------|----------------|----------------|--------------|------------|--------|
| EDP#              | Code No. | d1     | d1     | d1    | d1            | d2      | l1     | 12           | tmax           | tmax           | 13           | Shank Type | Flutes |
|                   |          | mm     | inch   | frac. | wire / letter | mm      | mm     | mm           | mm             | inch           | mm           |            |        |
| 9065110111<br>100 | 11.110   | 11.110 | 0.4374 | 7/16  |               | 12.00   | 323.00 | 274.00       | 257.34         | 10.131         | 45.00        | Straight   | 2      |