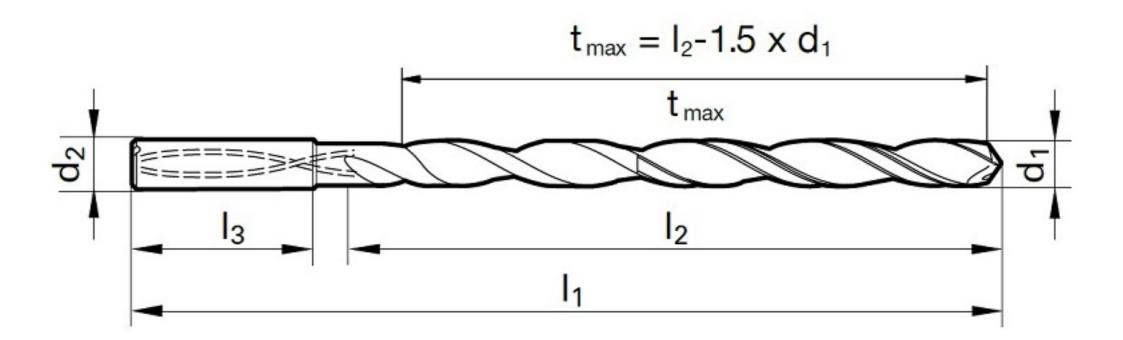

# >> Technical Specs

|                   |          | Cut Ø  | Cut Ø  | Cut Ø | Cut Ø         | Shank Ø | OAL    | Flute Length | Drilling Depth | Drilling Depth | Shank Length |            |        |
|-------------------|----------|--------|--------|-------|---------------|---------|--------|--------------|----------------|----------------|--------------|------------|--------|
| EDP #             | Code No. | d1     | d1     | d1    | d1            | d2      | 11     | 12           | tmax           | tmax           | 13           | Shank Type | Flutes |
|                   |          | mm     | inch   | frac. | wire / letter | mm      | mm     | mm           | mm             | inch           | mm           |            |        |
| 9065110127<br>000 | 12.700   | 12.700 | 0.5000 | 1/2   |               | 14.00   | 367.00 | 318.00       | 298.95         | 11.770         | 45.00        | Straight   | 2      |