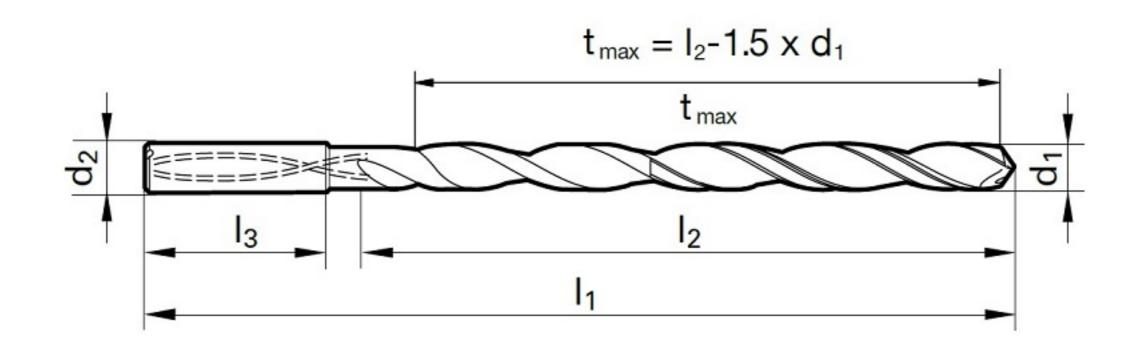

## >> Technical Specs

|                   |          | Cut Ø | Cut Ø  | Cut Ø | Cut Ø         | Shank Ø | OAL    | Flute Length | Drilling Depth | Drilling Depth | Shank Length |            |        |
|-------------------|----------|-------|--------|-------|---------------|---------|--------|--------------|----------------|----------------|--------------|------------|--------|
| EDP#              | Code No. | d1    | d1     | d1    | d1            | d2      | l1     | 12           | tmax           | tmax           | 13           | Shank Type | Flutes |
|                   |          | mm    | inch   | frac. | wire / letter | mm      | mm     | mm           | mm             | inch           | mm           |            |        |
| 9065120038<br>000 | 3.800    | 3.800 | 0.1496 |       |               | 6.00    | 156.00 | 116.00       | 110.30         | 4.343          | 36.00        | Straight   | 2      |