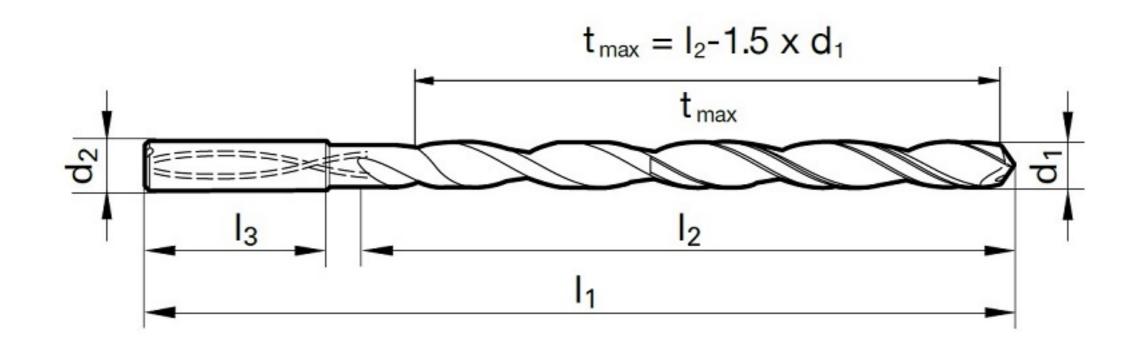

## >> Technical Specs

|                   |          | Cut Ø | Cut Ø  | Cut Ø | Cut Ø         | Shank Ø | OAL        | Flute Length | Drilling Depth | Drilling Depth | Shank Length |            |        |
|-------------------|----------|-------|--------|-------|---------------|---------|------------|--------------|----------------|----------------|--------------|------------|--------|
| EDP#              | Code No. | d1    | d1     | d1    | d1            | d2      | <b>I</b> 1 | 12           | tmax           | tmax           | 13           | Shank Type | Flutes |
|                   |          | mm    | inch   | frac. | wire / letter | mm      | mm         | mm           | mm             | inch           | mm           |            |        |
| 9065120059<br>500 | 5.950    | 5.950 | 0.2343 | 15/64 |               | 6.00    | 210.00     | 170.00       | 161.08         | 6.342          | 36.00        | Straight   | 2      |