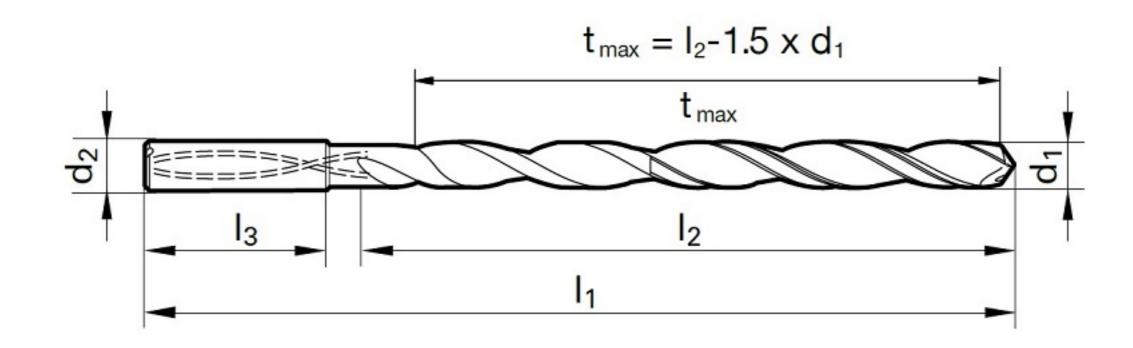

## >> Technical Specs

|                   |          | Cut Ø | Cut Ø  | Cut Ø | Cut Ø         | Shank Ø | OAL    | Flute Length | Drilling Depth | Drilling Depth | Shank Length |            |        |
|-------------------|----------|-------|--------|-------|---------------|---------|--------|--------------|----------------|----------------|--------------|------------|--------|
| EDP#              | Code No. | d1    | d1     | d1    | d1            | d2      | I1     | 12           | tmax           | tmax           | 13           | Shank Type | Flutes |
|                   |          | mm    | inch   | frac. | wire / letter | mm      | mm     | mm           | mm             | inch           | mm           |            |        |
| 9065120075<br>000 | 7.500    | 7.500 | 0.2953 |       |               | 8.00    | 263.00 | 223.00       | 211.75         | 8.337          | 36.00        | Straight   | 2      |