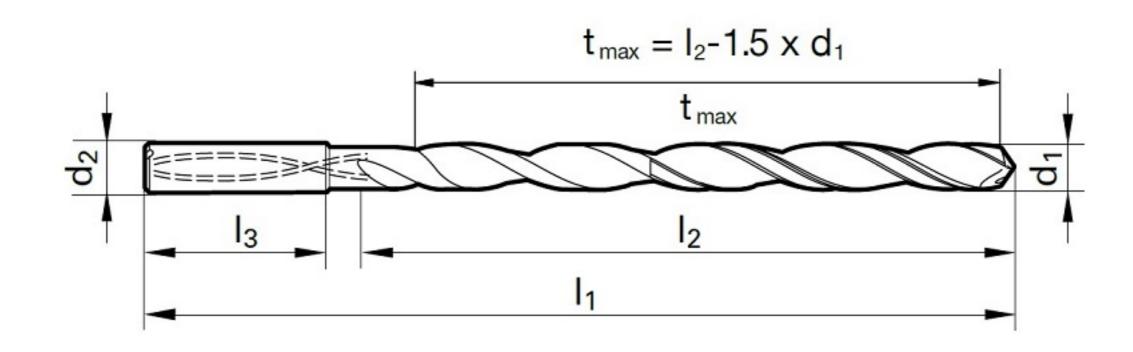

## >> Technical Specs

|                   |          | Cut Ø | Cut Ø  | Cut Ø | Cut Ø         | Shank Ø | OAL    | Flute Length | Drilling Depth | Drilling Depth | Shank Length |            |        |
|-------------------|----------|-------|--------|-------|---------------|---------|--------|--------------|----------------|----------------|--------------|------------|--------|
| EDP#              | Code No. | d1    | d1     | d1    | d1            | d2      | 11     | 12           | tmax           | tmax           | 13           | Shank Type | Flutes |
|                   |          | mm    | inch   | frac. | wire / letter | mm      | mm     | mm           | mm             | inch           | mm           |            |        |
| 9065120080<br>000 | 8.000    | 8.000 | 0.3150 |       |               | 8.00    | 263.00 | 223.00       | 211.00         | 8.307          | 36.00        | Straight   | 2      |