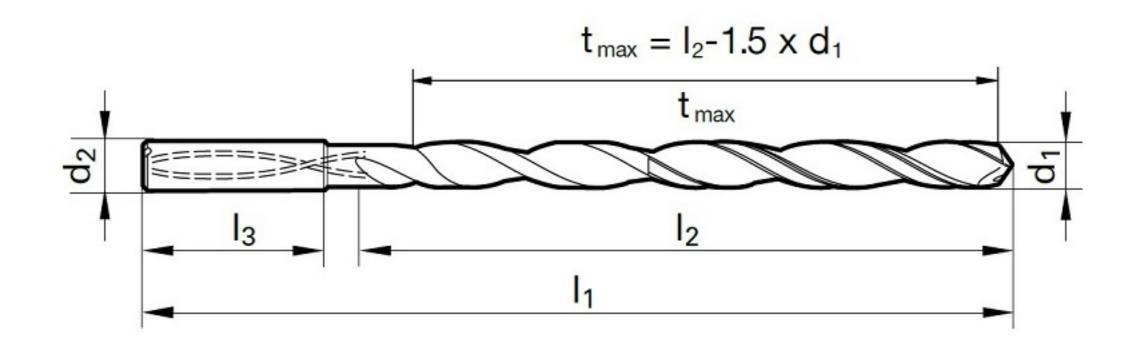

## >> Technical Specs

|                   |          | Cut Ø | Cut Ø  | Cut Ø | Cut Ø         | Shank Ø | OAL    | Flute Length | Drilling Depth | Drilling Depth | Shank Length |            |        |
|-------------------|----------|-------|--------|-------|---------------|---------|--------|--------------|----------------|----------------|--------------|------------|--------|
| EDP#              | Code No. | d1    | d1     | d1    | d1            | d2      | I1     | 12           | tmax           | tmax           | 13           | Shank Type | Flutes |
|                   |          | mm    | inch   | frac. | wire / letter | mm      | mm     | mm           | mm             | inch           | mm           |            |        |
| 9065120091<br>300 | 9.130    | 9.130 | 0.3594 | 23/64 |               | 10.00   | 321.00 | 277.00       | 263.31         | 10.367         | 40.00        | Straight   | 2      |