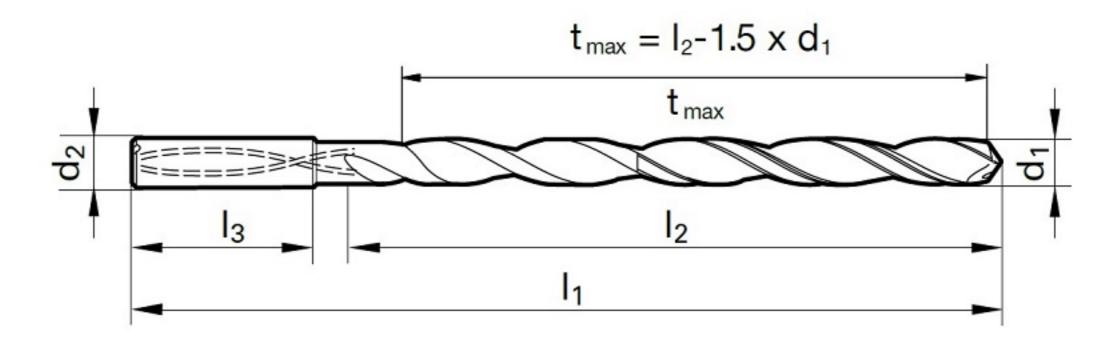

### >> Technical Specs

|                   |          | Cut Ø  | Cut Ø  | Cut Ø | Cut Ø         | Shank Ø | OAL    | Flute Length | Drilling Depth | Drilling Depth | Shank Length |            |        |
|-------------------|----------|--------|--------|-------|---------------|---------|--------|--------------|----------------|----------------|--------------|------------|--------|
| EDP #             | Code No. | d1     | d1     | d1    | d1            | d2      | 11     | 12           | tmax           | tmax           | 13           | Shank Type | Flutes |
|                   |          | mm     | inch   | frac. | wire / letter | mm      | mm     | mm           | mm             | inch           | mm           |            |        |
| 9065120103<br>200 | 10.320   | 10.320 | 0.4063 | 13/32 |               | 12.00   | 359.00 | 310.00       | 294.52         | 11.595         | 45.00        | Straight   | 2      |