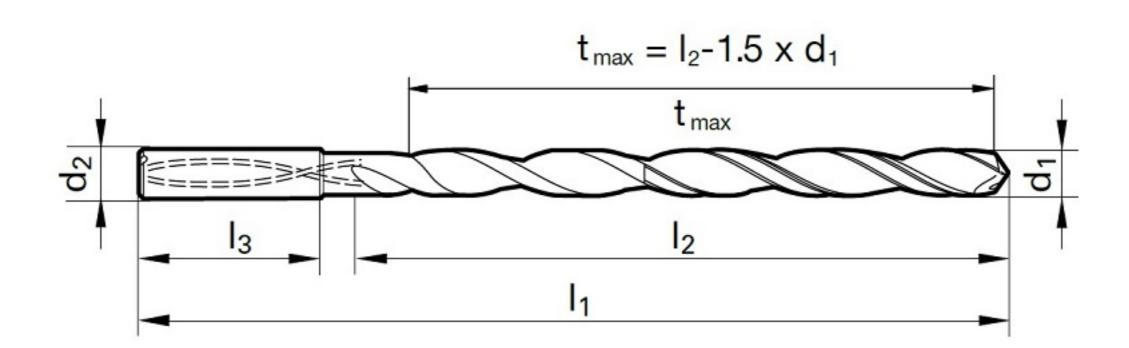

## >> Technical Specs

|                   |          | Cut Ø | Cut Ø  | Cut Ø | Cut Ø         | Shank Ø | OAL    | Flute Length | Drilling Depth | Drilling Depth | Shank Length |            |        |
|-------------------|----------|-------|--------|-------|---------------|---------|--------|--------------|----------------|----------------|--------------|------------|--------|
| EDP#              | Code No. | d1    | d1     | d1    | d1            | d2      | 11     | 12           | tmax           | tmax           | 13           | Shank Type | Flutes |
|                   |          | mm    | inch   | frac. | wire / letter | mm      | mm     | mm           | mm             | inch           | mm           |            |        |
| 9065130035<br>700 | 3.570    | 3.570 | 0.1406 | 9/64  | #28           | 6.00    | 176.00 | 136.00       | 130.65         | 5.144          | 36.00        | Straight   | 2      |