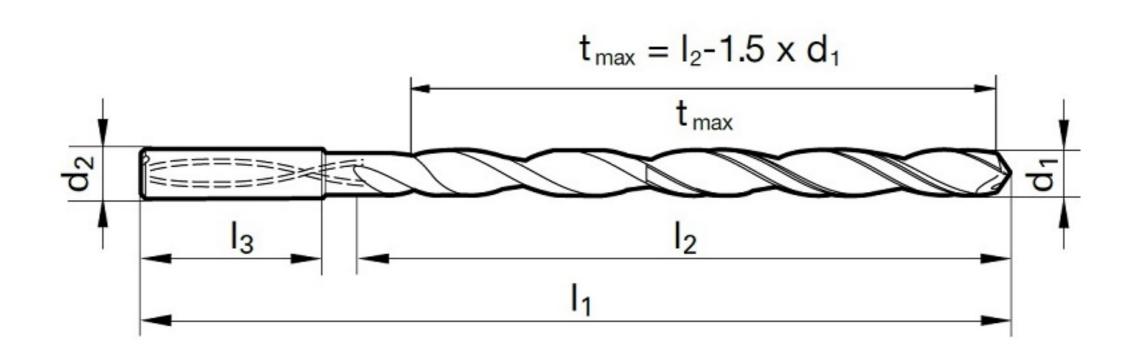

## >> Technical Specs

|                   |          | Cut Ø | Cut Ø  | Cut Ø | Cut Ø         | Shank Ø | OAL    | Flute Length | Drilling Depth | Drilling Depth | Shank Length |            |        |
|-------------------|----------|-------|--------|-------|---------------|---------|--------|--------------|----------------|----------------|--------------|------------|--------|
| EDP#              | Code No. | d1    | d1     | d1    | d1            | d2      | 11     | 12           | tmax           | tmax           | 13           | Shank Type | Flutes |
|                   |          | mm    | inch   | frac. | wire / letter | mm      | mm     | mm           | mm             | inch           | mm           |            |        |
| 9065130045<br>000 | 4.500    | 4.500 | 0.1772 |       |               | 6.00    | 208.00 | 168.00       | 161.25         | 6.348          | 36.00        | Straight   | 2      |