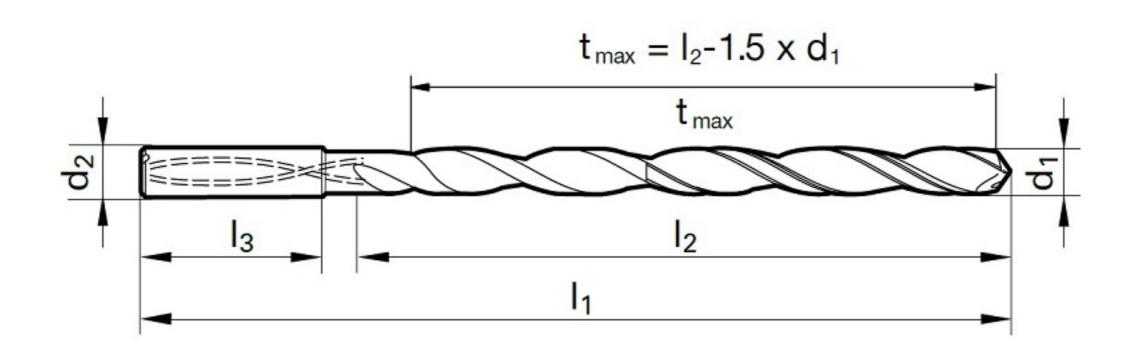

# >> Technical Specs

|                   |          | Cut Ø | Cut Ø  | Cut Ø | Cut Ø         | Shank Ø | OAL    | Flute Length | Drilling Depth | Drilling Depth | Shank Length |            |        |
|-------------------|----------|-------|--------|-------|---------------|---------|--------|--------------|----------------|----------------|--------------|------------|--------|
| EDP#              | Code No. | d1    | d1     | d1    | d1            | d2      | I1     | 12           | tmax           | tmax           | 13           | Shank Type | Flutes |
|                   |          | mm    | inch   | frac. | wire / letter | mm      | mm     | mm           | mm             | inch           | mm           |            |        |
| 9065140030<br>000 | 3.000    | 3.000 | 0.1181 |       |               | 6.00    | 170.00 | 130.00       | 125.50         | 4.941          | 36.00        | Straight   | 2      |