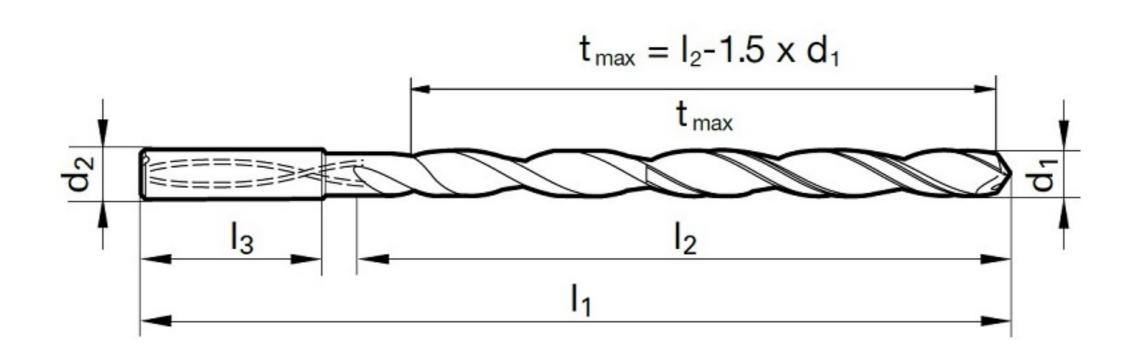

## >> Technical Specs

|                   |          | Cut Ø | Cut Ø  | Cut Ø | Cut Ø         | Shank Ø | OAL    | Flute Length | Drilling Depth | Drilling Depth | Shank Length |            |        |
|-------------------|----------|-------|--------|-------|---------------|---------|--------|--------------|----------------|----------------|--------------|------------|--------|
| EDP#              | Code No. | d1    | d1     | d1    | d1            | d2      | I1     | 12           | tmax           | tmax           | 13           | Shank Type | Flutes |
|                   |          | mm    | inch   | frac. | wire / letter | mm      | mm     | mm           | mm             | inch           | mm           |            |        |
| 9065140054<br>100 | 5.410    | 5.410 | 0.2130 |       |               | 6.00    | 280.00 | 240.00       | 231.89         | 9.130          | 36.00        | Straight   | 2      |