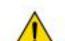

## >> Technical Specs

|                   |          | Cut Ø | Cut Ø  | Cut Ø | Cut Ø         | Shank Ø | OAL    | Flute Length | Drilling Depth | Drilling Depth | Shank Length |            |        |
|-------------------|----------|-------|--------|-------|---------------|---------|--------|--------------|----------------|----------------|--------------|------------|--------|
| EDP#              | Code No. | d1    | d1     | d1    | d1            | d2      | I1     | 12           | tmax           | tmax           | 13           | Shank Type | Flutes |
|                   |          | mm    | inch   | frac. | wire / letter | mm      | mm     | mm           | mm             | inch           | mm           |            |        |
| 9065140055<br>000 | 5.500    | 5.500 | 0.2165 |       |               | 6.00    | 280.00 | 240.00       | 231.75         | 9.124          | 36.00        | Straight   | 2      |