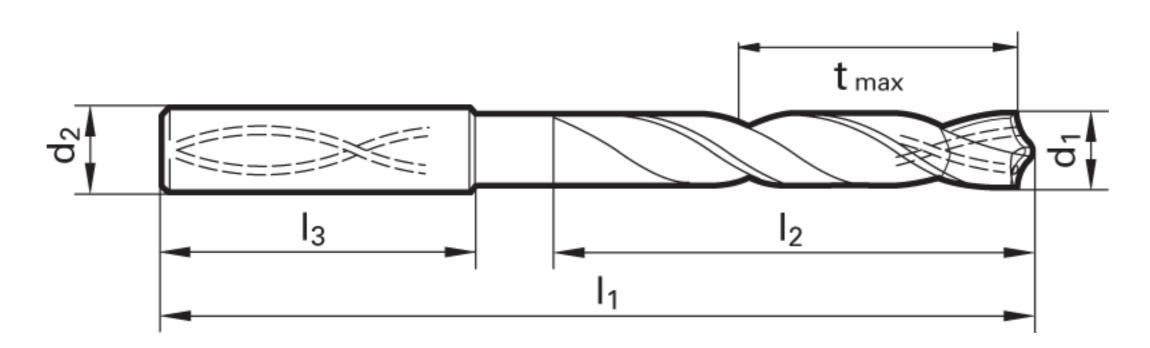

# >> Technical Specs

|                   |          | Cut Ø | Cut Ø  | Cut Ø | Cut Ø         | Shank Ø | OAL       | Flute Length | Drilling Depth | Drilling Depth | Shank Length |            |        |
|-------------------|----------|-------|--------|-------|---------------|---------|-----------|--------------|----------------|----------------|--------------|------------|--------|
| EDP#              | Code No. | d1    | d1     | d1    | d1            | d2      | <b>I1</b> | 12           | tmax           | tmax           | 13           | Shank Type | Flutes |
|                   |          | mm    | inch   | frac. | wire / letter | mm      | mm        | mm           | mm             | inch           | mm           |            |        |
| 9085200076<br>000 | 7.600    | 7.600 | 0.2992 |       |               | 8.00    | 79.00     | 41.00        | 29.60          | 1.165          | 36.00        | Straight   | 2      |