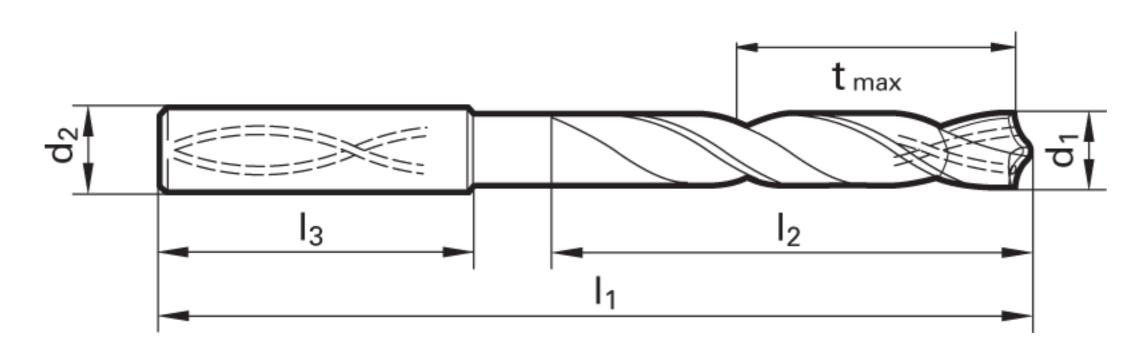

# >> Technical Specs

|                   |          | Cut Ø  | Cut Ø  | Cut Ø | Cut Ø         | Shank Ø | OAL    | Flute Length | Drilling Depth | Drilling Depth | Shank Length |            |        |
|-------------------|----------|--------|--------|-------|---------------|---------|--------|--------------|----------------|----------------|--------------|------------|--------|
| EDP#              | Code No. | d1     | d1     | d1    | d1            | d2      | l1     | 12           | tmax           | tmax           | 13           | Shank Type | Flutes |
|                   |          | mm     | inch   | frac. | wire / letter | mm      | mm     | mm           | mm             | inch           | mm           |            |        |
| 9085200120<br>000 | 12.000   | 12.000 | 0.4724 |       |               | 12.00   | 102.00 | 55.00        | 37.00          | 1.457          | 45.00        | Straight   | 2      |