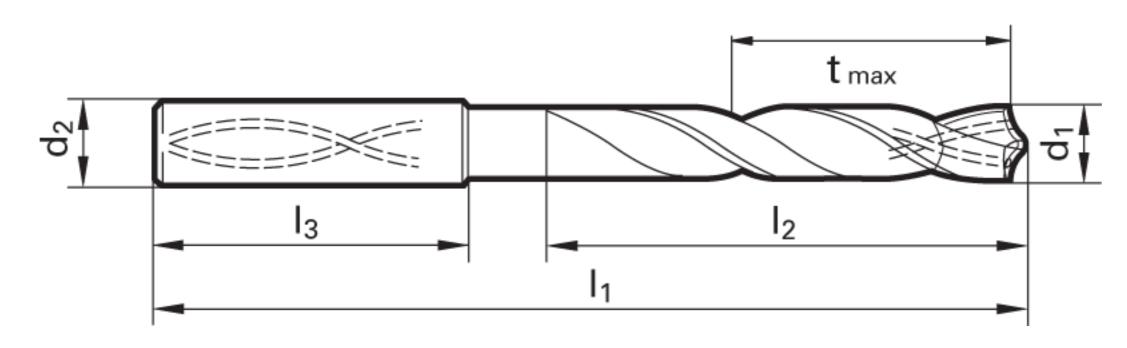

# >> Technical Specs

|                   |          | Cut Ø | Cut Ø  | Cut Ø | Cut Ø         | Shank Ø | OAL   | Flute Length | Drilling Depth | Drilling Depth | Shank Length |            |        |
|-------------------|----------|-------|--------|-------|---------------|---------|-------|--------------|----------------|----------------|--------------|------------|--------|
| EDP#              | Code No. | d1    | d1     | d1    | d1            | d2      | I1    | 12           | tmax           | tmax           | 13           | Shank Type | Flutes |
|                   |          | mm    | inch   | frac. | wire / letter | mm      | mm    | mm           | mm             | inch           | mm           |            |        |
| 9085210050<br>000 | 5.000    | 5.000 | 0.1969 |       |               | 6.00    | 82.00 | 44.00        | 36.50          | 1.437          | 36.00        | Straight   | 2      |