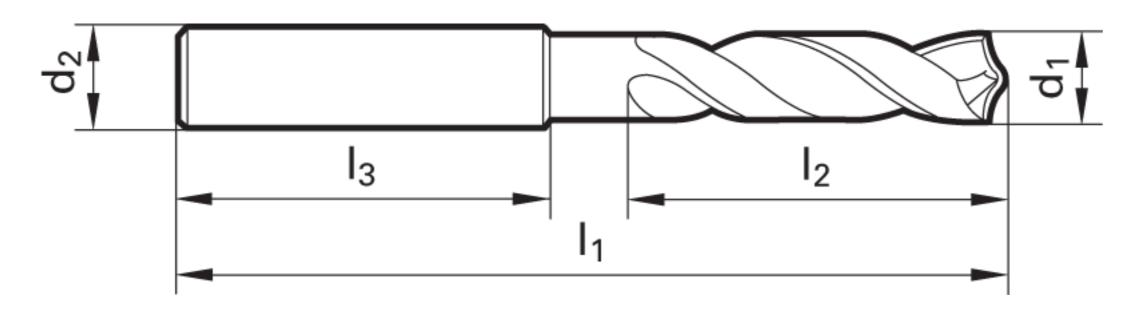

# >> Technical Specs

|                   |          | Cut Ø | Cut Ø  | Cut Ø | Cut Ø         | Shank Ø | OAL   | Flute Length | Drilling Depth | Drilling Depth | Shank Length |            |        |
|-------------------|----------|-------|--------|-------|---------------|---------|-------|--------------|----------------|----------------|--------------|------------|--------|
| EDP#              | Code No. | d1    | d1     | d1    | d1            | d2      | 11    | 12           | tmax           | tmax           | 13           | Shank Type | Flutes |
|                   |          | mm    | inch   | frac. | wire / letter | mm      | mm    | mm           | mm             | inch           | mm           |            |        |
| 9085240032<br>000 | 3.200    | 3.200 | 0.1260 |       |               | 6.00    | 62.00 | 20.00        | 15.20          | 0.598          | 36.00        | Straight   | 2      |