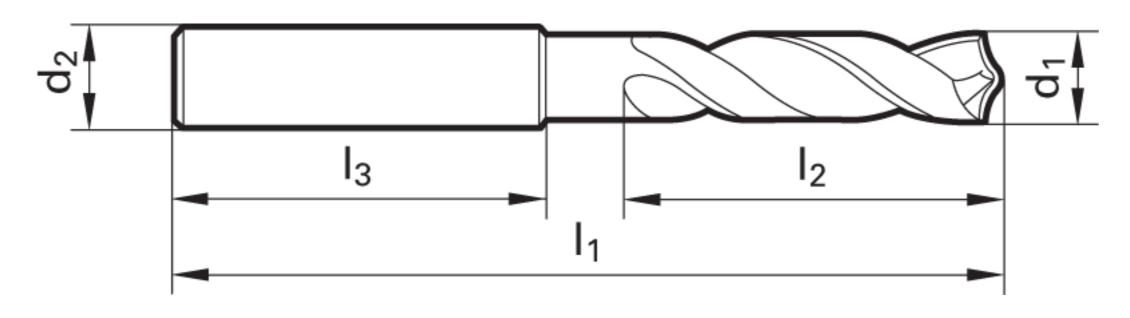

# >> Technical Specs

|                   |          | Cut Ø | Cut Ø  | Cut Ø | Cut Ø         | Shank Ø | OAL   | Flute Length | Drilling Depth | Drilling Depth | Shank Length |            |        |
|-------------------|----------|-------|--------|-------|---------------|---------|-------|--------------|----------------|----------------|--------------|------------|--------|
| EDP#              | Code No. | d1    | d1     | d1    | d1            | d2      | l1    | 12           | tmax           | tmax           | 13           | Shank Type | Flutes |
|                   |          | mm    | inch   | frac. | wire / letter | mm      | mm    | mm           | mm             | inch           | mm           |            |        |
| 9085240056<br>000 | 5.600    | 5.600 | 0.2205 |       |               | 6.00    | 66.00 | 28.00        | 19.60          | 0.772          | 36.00        | Straight   | 2      |