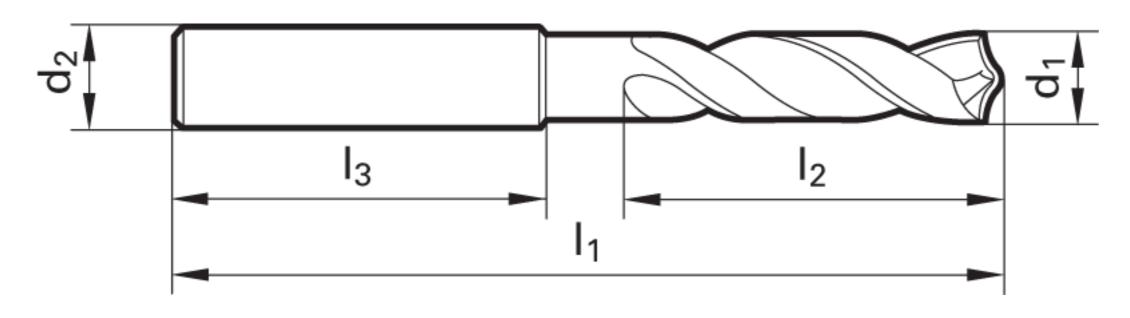

# >> Technical Specs

|                   |          | Cut Ø | Cut Ø  | Cut Ø | Cut Ø         | Shank Ø | OAL   | Flute Length | Drilling Depth | Drilling Depth | Shank Length |            |        |
|-------------------|----------|-------|--------|-------|---------------|---------|-------|--------------|----------------|----------------|--------------|------------|--------|
| EDP#              | Code No. | d1    | d1     | d1    | d1            | d2      | I1    | I2           | tmax           | tmax           | 13           | Shank Type | Flutes |
|                   |          | mm    | inch   | frac. | wire / letter | mm      | mm    | mm           | mm             | inch           | mm           |            |        |
| 9085240061<br>000 | 6.100    | 6.100 | 0.2402 |       |               | 8.00    | 79.00 | 34.00        | 24.85          | 0.978          | 36.00        | Straight   | 2      |