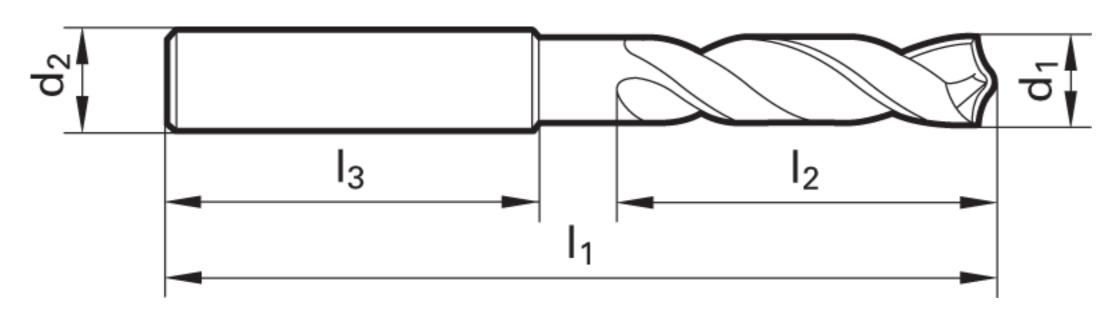

# >> Technical Specs

|                   |          | Cut Ø | Cut Ø  | Cut Ø | Cut Ø         | Shank Ø | OAL        | Flute Length | Drilling Depth | Drilling Depth | Shank Length |            |        |
|-------------------|----------|-------|--------|-------|---------------|---------|------------|--------------|----------------|----------------|--------------|------------|--------|
| EDP#              | Code No. | d1    | d1     | d1    | d1            | d2      | <b>I</b> 1 | 12           | tmax           | tmax           | 13           | Shank Type | Flutes |
|                   |          | mm    | inch   | frac. | wire / letter | mm      | mm         | mm           | mm             | inch           | mm           |            |        |
| 9085240077<br>000 | 7.700    | 7.700 | 0.3031 |       |               | 8.00    | 79.00      | 41.00        | 29.45          | 1.159          | 36.00        | Straight   | 2      |