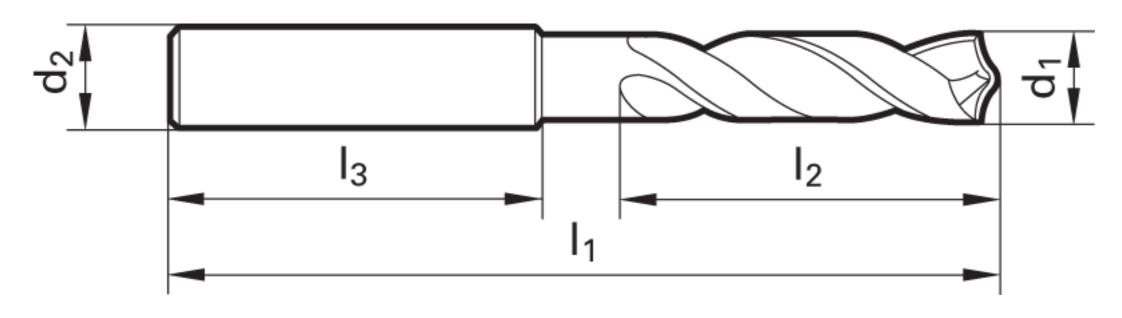

# >> Technical Specs

|                   |          | Cut Ø | Cut Ø  | Cut Ø | Cut Ø         | Shank Ø | OAL        | Flute Length | Drilling Depth | Drilling Depth | Shank Length |            |        |
|-------------------|----------|-------|--------|-------|---------------|---------|------------|--------------|----------------|----------------|--------------|------------|--------|
| EDP#              | Code No. | d1    | d1     | d1    | d1            | d2      | <b>I</b> 1 | 12           | tmax           | tmax           | 13           | Shank Type | Flutes |
|                   |          | mm    | inch   | frac. | wire / letter | mm      | mm         | mm           | mm             | inch           | mm           |            |        |
| 9085240093<br>000 | 9.300    | 9.300 | 0.3661 |       |               | 10.00   | 89.00      | 47.00        | 33.05          | 1.301          | 40.00        | Straight   | 2      |