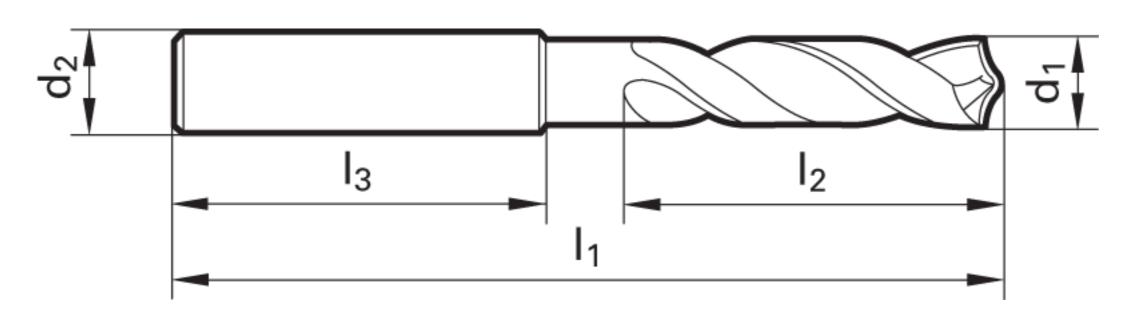

# >> Technical Specs

|                   |          | Cut Ø  | Cut Ø  | Cut Ø | Cut Ø         | Shank Ø | OAL    | Flute Length | Drilling Depth | Drilling Depth | Shank Length |            |        |
|-------------------|----------|--------|--------|-------|---------------|---------|--------|--------------|----------------|----------------|--------------|------------|--------|
| EDP#              | Code No. | d1     | d1     | d1    | d1            | d2      | 11     | 12           | tmax           | tmax           | 13           | Shank Type | Flutes |
|                   |          | mm     | inch   | frac. | wire / letter | mm      | mm     | mm           | mm             | inch           | mm           |            |        |
| 9085240106<br>000 | 10.600   | 10.600 | 0.4173 |       |               | 12.00   | 102.00 | 55.00        | 39.10          | 1.539          | 45.00        | Straight   | 2      |