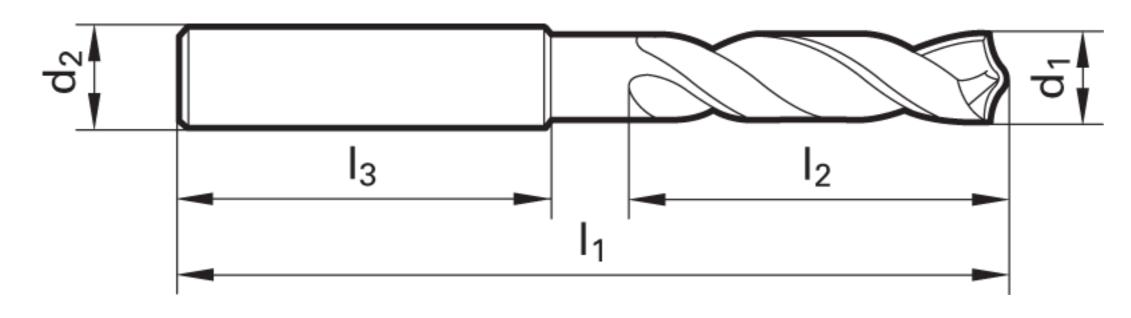

# >> Technical Specs

|                   |          | Cut Ø  | Cut Ø  | Cut Ø | Cut Ø         | Shank Ø | OAL    | Flute Length | Drilling Depth | Drilling Depth | Shank Length |            |        |
|-------------------|----------|--------|--------|-------|---------------|---------|--------|--------------|----------------|----------------|--------------|------------|--------|
| EDP#              | Code No. | d1     | d1     | d1    | d1            | d2      | I1     | 12           | tmax           | tmax           | 13           | Shank Type | Flutes |
|                   |          | mm     | inch   | frac. | wire / letter | mm      | mm     | mm           | mm             | inch           | mm           |            |        |
| 9085240114<br>000 | 11.400   | 11.400 | 0.4488 |       |               | 12.00   | 102.00 | 55.00        | 37.90          | 1.492          | 45.00        | Straight   | 2      |