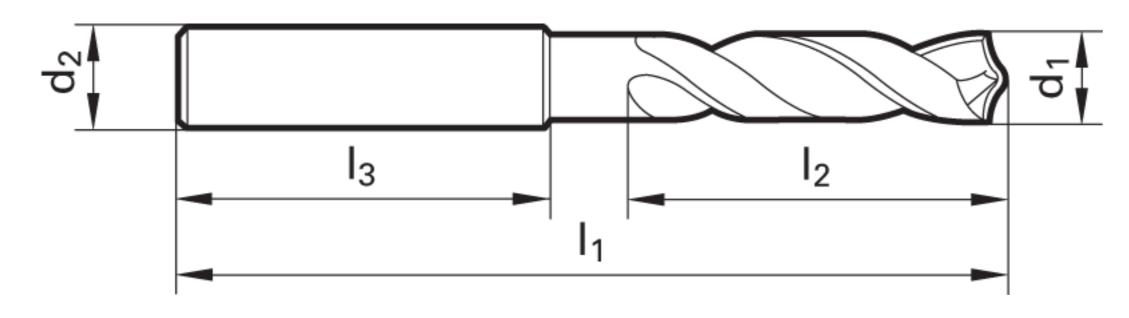

# >> Technical Specs

|                   |          | Cut Ø  | Cut Ø  | Cut Ø | Cut Ø         | Shank Ø | OAL    | Flute Length | Drilling Depth | Drilling Depth | Shank Length |            |        |
|-------------------|----------|--------|--------|-------|---------------|---------|--------|--------------|----------------|----------------|--------------|------------|--------|
| EDP#              | Code No. | d1     | d1     | d1    | d1            | d2      | I1     | 12           | tmax           | tmax           | 13           | Shank Type | Flutes |
|                   |          | mm     | inch   | frac. | wire / letter | mm      | mm     | mm           | mm             | inch           | mm           |            |        |
| 9085240116<br>000 | 11.600   | 11.600 | 0.4567 |       |               | 12.00   | 102.00 | 55.00        | 37.60          | 1.480          | 45.00        | Straight   | 2      |