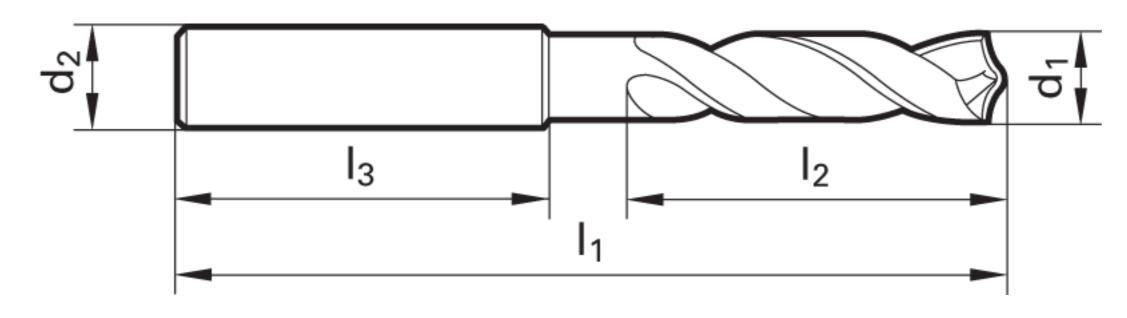

# >> Technical Specs

|                   |          | Cut Ø  | Cut Ø  | Cut Ø | Cut Ø         | Shank Ø | OAL    | Flute Length | Drilling Depth | Drilling Depth | Shank Length |            |        |
|-------------------|----------|--------|--------|-------|---------------|---------|--------|--------------|----------------|----------------|--------------|------------|--------|
| EDP#              | Code No. | d1     | d1     | d1    | d1            | d2      | I1     | 12           | tmax           | tmax           | 13           | Shank Type | Flutes |
|                   |          | mm     | inch   | frac. | wire / letter | mm      | mm     | mm           | mm             | inch           | mm           |            |        |
| 9085240119<br>000 | 11.900   | 11.900 | 0.4685 |       |               | 12.00   | 102.00 | 55.00        | 37.15          | 1.463          | 45.00        | Straight   | 2      |