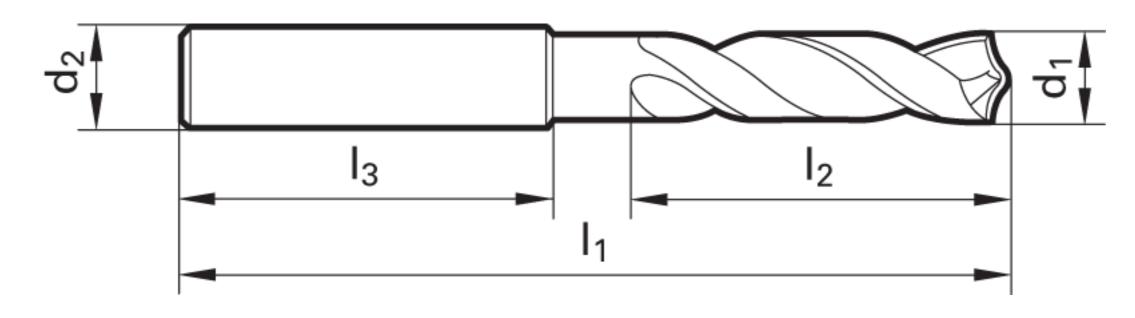

# >> Technical Specs

|                   |          | Cut Ø  | Cut Ø  | Cut Ø | Cut Ø         | Shank Ø | OAL        | Flute Length | Drilling Depth | Drilling Depth | Shank Length |            |        |
|-------------------|----------|--------|--------|-------|---------------|---------|------------|--------------|----------------|----------------|--------------|------------|--------|
| EDP#              | Code No. | d1     | d1     | d1    | d1            | d2      | <b>I</b> 1 | 12           | tmax           | tmax           | 13           | Shank Type | Flutes |
|                   |          | mm     | inch   | frac. | wire / letter | mm      | mm         | mm           | mm             | inch           | mm           |            |        |
| 9085240143<br>000 | 14.300   | 14.300 | 0.5630 |       |               | 16.00   | 115.00     | 65.00        | 43.55          | 1.715          | 48.00        | Straight   | 2      |