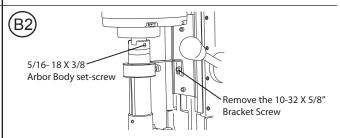

Rotate the Arbor Body so the 5/16-18 X 3/8 set screw inside, aligns with the hole in the Coolant inducer. Insert the 5/32 Hex Wrench and turn the inside set screw 1 full turn counterclock-wise or until loose.

Remove the 10-32 X 5/8" Bracket Screw with a 5/32 Hex Wrench and slide the Brass Coolant Inducer down. Turn the 5/16-18 X 3/8 Set Screw until loose and slide the Arbor Body OFF the Motor Spindle.

Locate and remove the 10-32 X 5/8" Bracket Screw with a 5/32 Hex Wrench. Remove both 3/8-24 X 3" Hex Bolts from the Front Support Bracket using a 9/16 wrench. Now the entire Arbor Body Assembly can be removed.