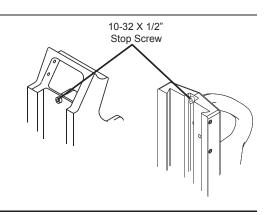

With either system, verify that the 10-32 X 1/2" Stop Screw (10648) is in place and tight.

Your 3-Jaw Chuck is now installed. Select the proper twist bit for your application and follow Operating Procedures for the Hougen Magnet Based Drill you are using.