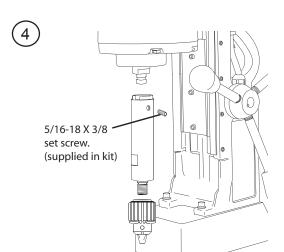

Remove both 3/8-24 X 3" Hex Bolts from the Front Support Bracket using a 9/16 wrench. Now the entire Arbor Body Assembly can be removed.

Continued on next page. Continued on next page.

Installation of the Chuck and Adapter is the same on either system covered by the first page. Slide the Spindle Adapter (07301) up onto the Motor Spindle verifying the Spindle sits down in the slot of the Adapter. Install and tighten the 5/16-18 X 3/8 Set Screw (40256), supplied in the kit. Thread the Chuck onto the bottom of the Adapter until hand tight.