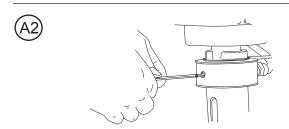

Locate and remove the 1/4-28 X 1/4 Button Head Cap Screw from the Coolant Inducer with a 5/32 Hex Wrench.

Locate the end of the Spiral Retaining Ring under the Brass Coolant Inducer, and with a pick, pull the end down. Once started, pull the rest of the Retaining Ring down the Arbor Body.

Rotate the Arbor Body so the 5/16-18 X 3/8 set screw inside, aligns with the hole in the Coolant inducer. Insert the 5/32 Hex Wrench and turn the inside set screw 1 full turn counterclock-wise or until loose.