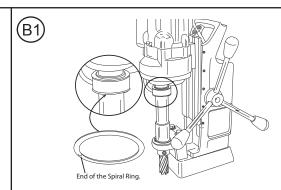

## For use on Hougen Drill Models 10914 & HMD914

The 40341 Adapter Kit is used to install a Jacobs Chuck onto a 10914 & HMD914 spindle. These machines use 2 mounting styles. One style incorporates a set screw with an access window in the Brass Coolant Inducer (see diagrams A1-A3). The other style uses a retaining ring around the base of the Brass Coolant Inducer (see diagrams B1-B3).

Locate and remove the 1/4-28 X 1/4 Button Head Cap Screw from the Coolant Inducer with a 5/32 Hex Wrench.

Locate the end of the Spiral Retaining Ring under the Brass Coolant Inducer, and with a pick, pull the end down. Once started, pull the rest of the Retaining Ring down the Arbor Body.