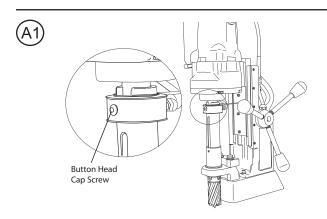

## For use on Hougen Drill Models 10914 & HMD914

The 40341 Adapter Kit is used to install a Jacobs Chuck onto a 10914 & HMD914 spindle. These machines use 2 mounting styles. One style incorporates a set screw with an access window in the Brass Coolant Inducer (see diagrams A1-A3). The other style uses a retaining ring around the base of the Brass Coolant Inducer (see diagrams B1-B3).

Locate and remove the 1/4-28 X 1/4 Button Head Cap Screw from the Coolant Inducer with a 5/32 Hex Wrench.

Locate the end of the Spiral Retaining Ring under the Brass Coolant Inducer, and with a pick, pull the end down. Once started, pull the rest of the Retaining Ring down the Arbor Body.

Rotate the Arbor Body so the 5/16-18 X 3/8 set screw inside, aligns with the hole in the Coolant inducer. Insert the 5/32 Hex Wrench and turn the inside set screw 1 full turn counterclock-wise or until loose.