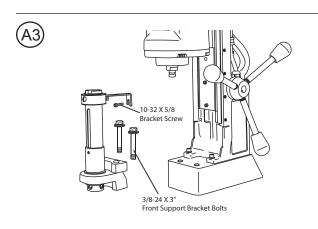

Remove the 10-32 X 5/8" Bracket Screw with a 5/32 Hex Wrench and slide the Brass Coolant Inducer down. Turn the 5/16-18 X 3/8 Set Screw until loose and slide the Arbor Body OFF the Motor Spindle.

Locate and remove the 10-32 X 5/8" Bracket Screw with a 5/32 Hex Wrench. Remove both 3/8-24 X 3" Hex Bolts from the Front Support Bracket using a 9/16 wrench. Now the entire Arbor Body Assembly can be removed.

Remove both 3/8-24 X 3" Hex Bolts from the Front Support Bracket using a 9/16 wrench. Now the entire Arbor Body Assembly can be removed.

Continued on next page. Continued on next page.

Installation of the Chuck and Adapter is the same on either system covered by the first page. Slide the Spindle Adapter (07301) up onto the Motor Spindle verifying the Spindle sits down in the slot of the Adapter. Install and tighten the 5/16-18 X 3/8 Set Screw (40256), supplied in the kit. Thread the Chuck onto the bottom of the Adapter until hand tight.