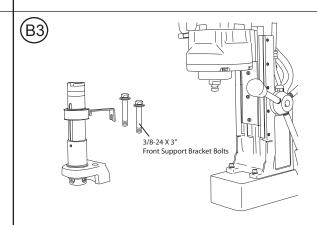

Remove both 3/8-24 X 3" Hex Bolts from the Front Support Bracket using a 9/16 wrench. Now the entire Arbor Body Assembly can be removed.

Continued on next page. Continued on next page.

Installation of the Chuck and Adapter is the same on either system covered by the first page. Slide the Spindle Adapter (07301) up onto the Motor Spindle verifying the Spindle sits down in the slot of the Adapter. Install and tighten the 5/16-18 X 3/8 Set Screw (40256), supplied in the kit. Thread the Chuck onto the bottom of the Adapter until hand tight.