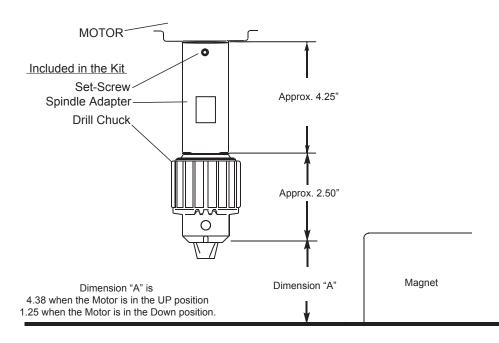

## SPINDLE ADAPTER KIT 40341

## For use on Hougen Drill Models 10914 & HMD914

The 40341 Adapter Kit is used to install a Jacobs Chuck onto a 10914 & HMD914 spindle. These machines use 2 mounting styles. One style incorporates a set screw with an access window in the Brass Coolant Inducer (see diagrams A1-A3). The other style uses a retaining ring around the base of the Brass Coolant Inducer (see diagrams B1-B3).

Remove both 3/8-24 X 3" Hex Bolts from the Front Support Bracket using a 9/16 wrench. Now the entire Arbor Body Assembly can be removed.

Continued on next page. Continued on next page.

Installation of the Chuck and Adapter is the same on either system covered by the first page. Slide the Spindle Adapter (07301) up onto the Motor Spindle verifying the Spindle sits down in the slot of the Adapter. Install and tighten the 5/16-18 X 3/8 Set Screw (40256), supplied in the kit. Thread the Chuck onto the bottom of the Adapter until hand tight.

With either system, verify that the 10-32 X 1/2" Stop Screw (10648) is in place and tight.

Your 3-Jaw Chuck is now installed. Select the proper twist bit for your application and follow Operating Procedures for the Hougen Magnet Based Drill you are using.