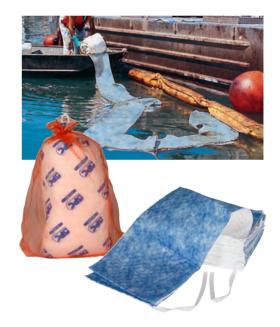

## **Sweeps & Pillows**

- Sweeps feature a 2-ply construction with durable blue coverstock for extra strength (for use with oil and petroleum-based fluids)
- Help skimming operations by effectively removing surface oil from the water
- 100' sections are ideal for dragging behind or connecting between two ships

| Catalog # | Туре   | Size     | Absorbency<br>Factor (gl/gs) | Absorbency<br>Capacity (gal) | Shipping<br>Wt (Ibs) | Pallet<br>Qty. | Quantity |
|-----------|--------|----------|------------------------------|------------------------------|----------------------|----------------|----------|
| SPC1900   | Sweep  | 19"x100' | 15                           | 26                           | 13                   | 30             | 1/bale   |
| SPC10     | Pillow | 14"x25"  | 12.5                         | 52                           | 30                   | 10             | 10/bale  |