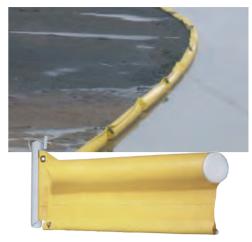

## **Containment Booms**

- Designed to work as a containment barrier in order to keep oil spills on water from spreading
- Ideal for use in holding ponds to retain waste and debris on the surface of the water

Designed as a containment barrier to prevent spills from spreading

| Catalog # | Туре | Size                               | Shipping<br>Wt (lbs) | Pallet<br>Qty. | Quantity |
|-----------|------|------------------------------------|----------------------|----------------|----------|
| CB612     | Boom | 6" Float, 12" Skirt, 100' Sections | 200                  | 3              | 1/case   |
| CB305     | Boom | 3" Float, 4.5" Skirt, 25' Sections | 22.5                 | 11             | 1/case   |