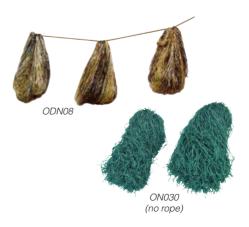

## Oil Nets & Drag Nets

- Flat, chemical-resistant filaments in half-pound units float in water and trap heavy oil
- Reusable after draining or dousing with #1 or #2 weight oils; extracted oil can be recycled or downgraded as fuel oil
- Use as a sweep between boats or deployed along a shoreline

| Catalog # | Туре     | Size                | Absorbency<br>Factor (gl/gs) | Absorbency<br>Capacity (gal) | Shipping<br>Wt (lbs) | Pallet<br>Qty. | Qty.   |
|-----------|----------|---------------------|------------------------------|------------------------------|----------------------|----------------|--------|
| ODN08     | Oil Only | 30 nets on 50' rope | 15                           | 15                           | 16                   | 24             | 1/bale |
| ON030     | Oil Only | 30 nets (no rope)   | 15                           | 15                           | 17                   | 24             | 1/bale |