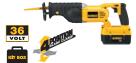

## **GUARANTEED** TOUGH.

**36V Cordless Reciprocating Saw Kit** 

20V MAX\* Lithium Ion Reciprocating Saw Kit (3.0 Ah)

20V MAX Lithium Ion **Reciprocating Saw (Tool Only)** 

18V Cordless Lithium Ion **Reciprocating Saw Kit** 

| SPECIFICATIONS      | DC305K                   | DCS380L1                                          | DCS380B              | DCS385L                              |
|---------------------|--------------------------|---------------------------------------------------|----------------------|--------------------------------------|
| Volts               | 36V                      | 20V MAX*                                          | 20V MAX*             | 18V                                  |
| Stroke/Min          | 0-3,000 spm              | 0-3,000 spm                                       | 0-3,000 spm          | 0-3,000 spm                          |
| Stroke Length       | 1-1/8"                   | 1-1/8"                                            | 1-1/8"               | 1-1/8"                               |
| Keyless Blade Clamp | Yes, 4-position          | Yes                                               | Yes                  | Yes                                  |
| Adjustable Shoe     | Yes                      | Yes                                               | Yes                  | Yes                                  |
| Electric Brake      | Yes                      | Yes                                               | Yes                  | Yes                                  |
| Weight              | 8.4 lbs                  | 7.35 lbs                                          | 5.93 lbs (tool only) | 7.25 lbs                             |
| Charger/Batteries   | 1 Hour Charger / (1) 36V | Fast Charger / (1) 20V MAX*<br>Lithium Ion 3.0 Ah | Sold Separately      | 1 Hour Charger / (1) 18V XRP™ Li-lon |