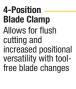

| SPECIFICATIONS      | DC305K                   | DCS380L1                                          | DCS380B              | DCS385L                              |
|---------------------|--------------------------|---------------------------------------------------|----------------------|--------------------------------------|
| Volts               | 36V                      | 20V MAX*                                          | 20V MAX*             | 18V                                  |
| Stroke/Min          | 0-3,000 spm              | 0-3,000 spm                                       | 0-3,000 spm          | 0-3,000 spm                          |
| Stroke Length       | 1-1/8"                   | 1-1/8"                                            | 1-1/8"               | 1-1/8"                               |
| Keyless Blade Clamp | Yes, 4-position          | Yes                                               | Yes                  | Yes                                  |
| Adjustable Shoe     | Yes                      | Yes                                               | Yes                  | Yes                                  |
| Electric Brake      | Yes                      | Yes                                               | Yes                  | Yes                                  |
| Weight              | 8.4 lbs                  | 7.35 lbs                                          | 5.93 lbs (tool only) | 7.25 lbs                             |
| Charger/Batteries   | 1 Hour Charger / (1) 36V | Fast Charger / (1) 20V MAX*<br>Lithium Ion 3.0 Ah | Sold Separately      | 1 Hour Charger / (1) 18V XRP™ Li-lon |