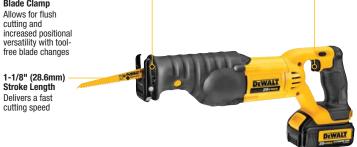

| SPECIFICATIONS      | DC305K                   | DCS380L1                                          | DCS380B              | DCS385L                              |
|---------------------|--------------------------|---------------------------------------------------|----------------------|--------------------------------------|
| Volts               | 36V                      | 20V MAX*                                          | 20V MAX*             | 18V                                  |
| Stroke/Min          | 0-3,000 spm              | 0-3,000 spm                                       | 0-3,000 spm          | 0-3,000 spm                          |
| Stroke Length       | 1-1/8"                   | 1-1/8"                                            | 1-1/8"               | 1-1/8"                               |
| Keyless Blade Clamp | Yes, 4-position          | Yes                                               | Yes                  | Yes                                  |
| Adjustable Shoe     | Yes                      | Yes                                               | Yes                  | Yes                                  |
| Electric Brake      | Yes                      | Yes                                               | Yes                  | Yes                                  |
| Weight              | 8.4 lbs                  | 7.35 lbs                                          | 5.93 lbs (tool only) | 7.25 lbs                             |
| Charger/Batteries   | 1 Hour Charger / (1) 36V | Fast Charger / (1) 20V MAX*<br>Lithium Ion 3.0 Ah | Sold Separately      | 1 Hour Charger / (1) 18V XRP™ Li-lon |