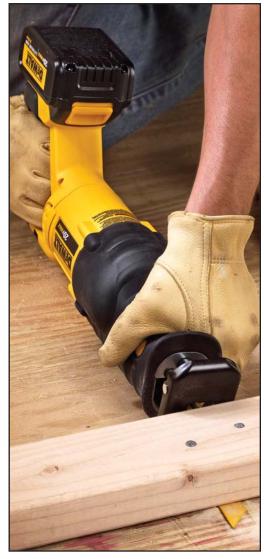

## **DCS380L1**

## Variable Speed Trigger with 0-3000 SPM Provides increased

blade control and faster cut speeds