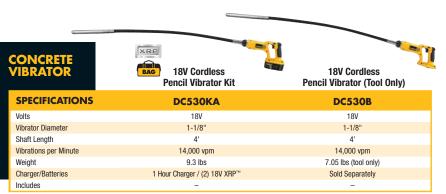

## **GUARANTEED** TOUGH.

**36V Cordless Reciprocating Saw Kit** 

20V MAX\* Lithium Ion Reciprocating Saw Kit (3.0 Ah)

20V MAX Lithium Ion **Reciprocating Saw (Tool Only)** 

18V Cordless Lithium Ion **Reciprocating Saw Kit** 