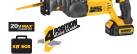

## **GUARANTEED** TOUGH.

**36V Cordless Reciprocating Saw Kit** 

20V MAX\* Lithium Ion Reciprocating Saw Kit (3.0 Ah)

20V MAX Lithium Ion **Reciprocating Saw (Tool Only)** 

18V Cordless Lithium Ion **Reciprocating Saw Kit** 

| SPECIFICATIONS      | DC305K                   | DCS380L1                                          | DCS380B              | DCS385L                              |
|---------------------|--------------------------|---------------------------------------------------|----------------------|--------------------------------------|
| Volts               | 36V                      | 20V MAX*                                          | 20V MAX*             | 18V                                  |
| Stroke/Min          | 0-3,000 spm              | 0-3,000 spm                                       | 0-3,000 spm          | 0-3,000 spm                          |
| Stroke Length       | 1-1/8"                   | 1-1/8"                                            | 1-1/8"               | 1-1/8"                               |
| Keyless Blade Clamp | Yes, 4-position          | Yes                                               | Yes                  | Yes                                  |
| Adjustable Shoe     | Yes                      | Yes                                               | Yes                  | Yes                                  |
| Electric Brake      | Yes                      | Yes                                               | Yes                  | Yes                                  |
| Weight              | 8.4 lbs                  | 7.35 lbs                                          | 5.93 lbs (tool only) | 7.25 lbs                             |
| Charger/Batteries   | 1 Hour Charger / (1) 36V | Fast Charger / (1) 20V MAX*<br>Lithium Ion 3.0 Ah | Sold Separately      | 1 Hour Charger / (1) 18V XRP™ Li-lon |

## **DCS380L1**

## Variable Speed Trigger with 0-3000 SPM Provides increased

blade control and faster cut speeds