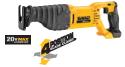

## **GUARANTEED** TOUGH.

**36V Cordless Reciprocating Saw Kit** 

20V MAX\* Lithium Ion Reciprocating Saw Kit (3.0 Ah)

20V MAX Lithium Ion **Reciprocating Saw (Tool Only)** 

18V Cordless Lithium Ion **Reciprocating Saw Kit** 

| SPECIFICATIONS      | DC305K                   | DCS380L1                                          | DCS380B              | DCS385L                              |
|---------------------|--------------------------|---------------------------------------------------|----------------------|--------------------------------------|
| Volts               | 36V                      | 20V MAX*                                          | 20V MAX*             | 18V                                  |
| Stroke/Min          | 0-3,000 spm              | 0-3,000 spm                                       | 0-3,000 spm          | 0-3,000 spm                          |
| Stroke Length       | 1-1/8"                   | 1-1/8"                                            | 1-1/8"               | 1-1/8"                               |
| Keyless Blade Clamp | Yes, 4-position          | Yes                                               | Yes                  | Yes                                  |
| Adjustable Shoe     | Yes                      | Yes                                               | Yes                  | Yes                                  |
| Electric Brake      | Yes                      | Yes                                               | Yes                  | Yes                                  |
| Weight              | 8.4 lbs                  | 7.35 lbs                                          | 5.93 lbs (tool only) | 7.25 lbs                             |
| Charger/Batteries   | 1 Hour Charger / (1) 36V | Fast Charger / (1) 20V MAX*<br>Lithium Ion 3.0 Ah | Sold Separately      | 1 Hour Charger / (1) 18V XRP™ Li-lon |