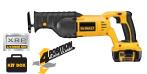

## **GUARANTEED** TOUGH.

**36V Cordless Reciprocating Saw Kit** 

20V MAX\* Lithium Ion Reciprocating Saw Kit (3.0 Ah)

20V MAX Lithium Ion **Reciprocating Saw (Tool Only)** 

18V Cordless Lithium Ion **Reciprocating Saw Kit** 

| SPECIFICATIONS      | DC305K                   | DCS380L1                                          | DCS380B              | DCS385L                              |
|---------------------|--------------------------|---------------------------------------------------|----------------------|--------------------------------------|
| Volts               | 36V                      | 20V MAX*                                          | 20V MAX*             | 18V                                  |
| Stroke/Min          | 0-3,000 spm              | 0-3,000 spm                                       | 0-3,000 spm          | 0-3,000 spm                          |
| Stroke Length       | 1-1/8"                   | 1-1/8"                                            | 1-1/8"               | 1-1/8"                               |
| Keyless Blade Clamp | Yes, 4-position          | Yes                                               | Yes                  | Yes                                  |
| Adjustable Shoe     | Yes                      | Yes                                               | Yes                  | Yes                                  |
| Electric Brake      | Yes                      | Yes                                               | Yes                  | Yes                                  |
| Weight              | 8.4 lbs                  | 7.35 lbs                                          | 5.93 lbs (tool only) | 7.25 lbs                             |
| Charger/Batteries   | 1 Hour Charger / (1) 36V | Fast Charger / (1) 20V MAX*<br>Lithium Ion 3.0 Ah | Sold Separately      | 1 Hour Charger / (1) 18V XRP™ Li-lon |