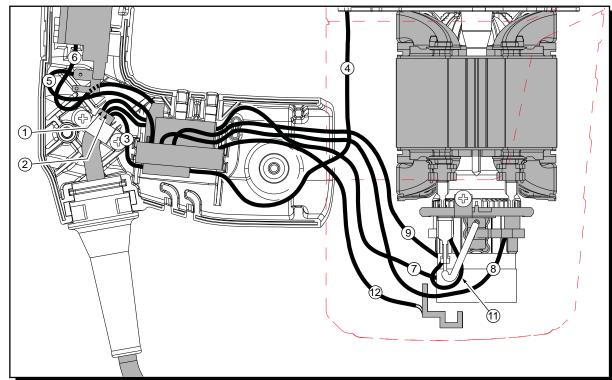

## WIRING INSTRUCTIONS

| WIRING SPECIFICATIONS |               |                    |        |                                                                     |  |  |
|-----------------------|---------------|--------------------|--------|---------------------------------------------------------------------|--|--|
| Wire<br>No.           | Wire<br>Color | Origin or<br>Gauge | Length | Terminals, Connectors and 1 or 2 End Wire Preparation               |  |  |
| 1                     | Black         | 22-64-0880         |        | Component of Cord Set, connect to PC Board.                         |  |  |
| 2                     | White         | 22-64-0880         |        | Component of Cord Set, connect to PC Board.                         |  |  |
| 3                     | Green         | 22-64-0880         |        | Component of Cord Set, connect to Terminal Block C1.                |  |  |
| 4                     | Green         | 23-94-0430         |        | Ground Wire Harness. Connect to C1 and to Bearing End Plate.        |  |  |
| 5                     | Black         | 14-20-0340         |        | Component of PC Board, connect to terminal '1' on Switch.           |  |  |
| 6                     | Black         | 14-20-0340         |        | Component of PC Board, connect to hole '1↑' on Switch.              |  |  |
| 7                     | Brown         | 22-22-0046         |        | Component of 2 wire Carbon Brush Assy., connect to PC Board.        |  |  |
| 8                     | Blue          | 14-20-0340         |        | Component of PC Board, connect to Field as shown.                   |  |  |
| 9                     | Red           | 14-20-0340         |        | Component of PC Board, connect to Field as shown.                   |  |  |
| 10                    | Red           | 23-94-0110         |        | Wire Harness. Connect to Field & Brush Holder Assy. as shown.       |  |  |
| 11                    | Red           | 23-94-0110         |        | Wire Harness. Connect to Field & Brush Holder Assy. as shown.       |  |  |
| 12                    | Gray/Blk      | 14-20-0340         |        | Component of PC Board, clip coil holder to bottom of Motor housing. |  |  |

**BULK LEAD WIRE - BULLETIN NO. 58-01-0003** 

AS AN AID TO REASSEMBLY, TAKE NOTICE OF WIRE ROUTING AND POSITION IN WIRE GUIDES AND TRAPS WHILE DISMANTLING TOOL.

BE CAREFUL AND AVOID PINCHING WIRES BETWEEN HANDLE HALVES WHEN ASSEMBLING.