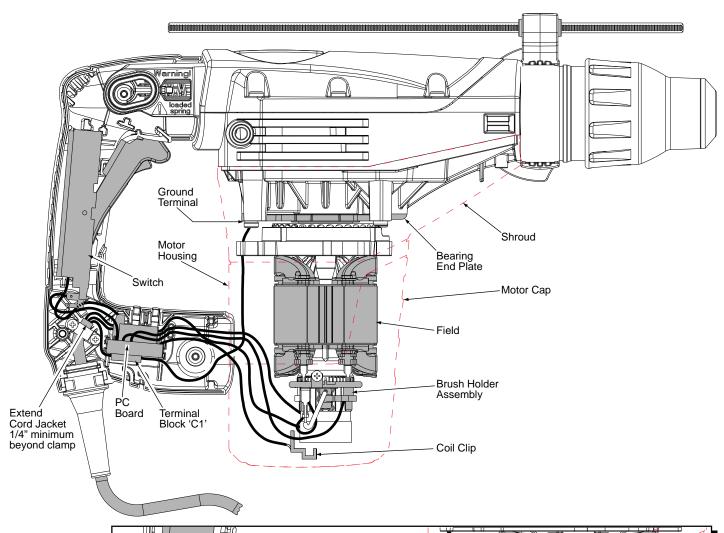

**BULK LEAD WIRE - BULLETIN NO. 58-01-0003** 

AS AN AID TO REASSEMBLY, TAKE NOTICE OF WIRE ROUTING AND POSITION IN WIRE GUIDES AND TRAPS WHILE DISMANTLING TOOL.

BE CAREFUL AND AVOID PINCHING WIRES BETWEEN HANDLE HALVES WHEN ASSEMBLING.