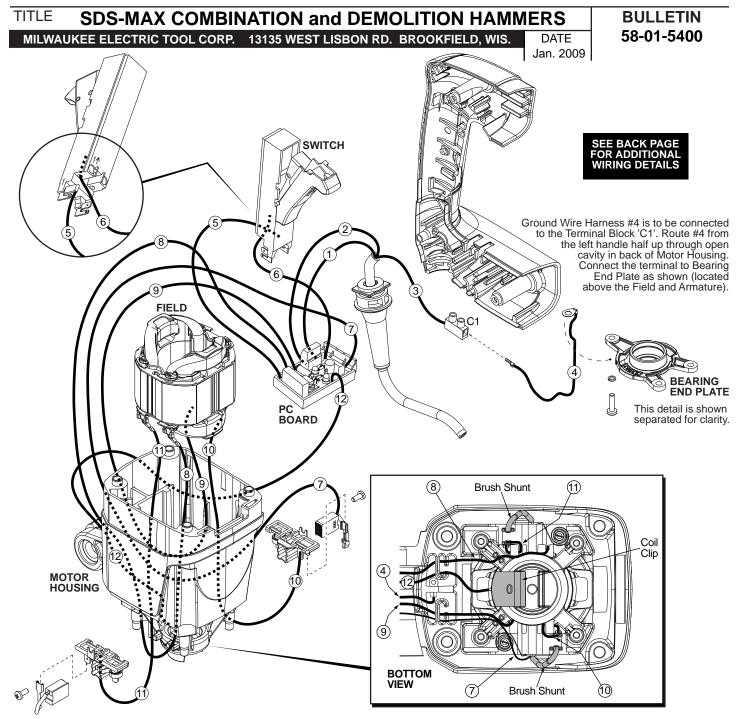

## WIRING INSTRUCTIONS

| WIRING SPECIFICATIONS |               |                    |        |                                                                     |  |  |
|-----------------------|---------------|--------------------|--------|---------------------------------------------------------------------|--|--|
| Wire<br>No.           | Wire<br>Color | Origin or<br>Gauge | Length | Terminals, Connectors and 1 or 2 End Wire Preparation               |  |  |
| 1                     | Black         | 22-64-0880         |        | Component of Cord Set, connect to PC Board.                         |  |  |
| 2                     | White         | 22-64-0880         |        | Component of Cord Set, connect to PC Board.                         |  |  |
| 3                     | Green         | 22-64-0880         |        | Component of Cord Set, connect to Terminal Block C1.                |  |  |
| 4                     | Green         | 23-94-0430         |        | Ground Wire Harness. Connect to C1 and to Bearing End Plate.        |  |  |
| 5                     | Black         | 14-20-0340         |        | Component of PC Board, connect to terminal '1' on Switch.           |  |  |
| 6                     | Black         | 14-20-0340         |        | Component of PC Board, connect to hole '1↑' on Switch.              |  |  |
| 7                     | Brown         | 22-22-0046         |        | Component of 2 wire Carbon Brush Assy., connect to PC Board.        |  |  |
| 8                     | Blue          | 14-20-0340         |        | Component of PC Board, connect to Field as shown.                   |  |  |
| 9                     | Red           | 14-20-0340         |        | Component of PC Board, connect to Field as shown.                   |  |  |
| 10                    | Red           | 23-94-0110         |        | Wire Harness. Connect to Field & Brush Holder Assy. as shown.       |  |  |
| 11                    | Red           | 23-94-0110         |        | Wire Harness. Connect to Field & Brush Holder Assy. as shown.       |  |  |
| 12                    | Gray/Blk      | 14-20-0340         |        | Component of PC Board, clip coil holder to bottom of Motor housing. |  |  |

**BULK LEAD WIRE - BULLETIN NO. 58-01-0003** 

AS AN AID TO REASSEMBLY, TAKE NOTICE OF WIRE ROUTING AND POSITION IN WIRE GUIDES AND TRAPS WHILE DISMANTLING TOOL.

BE CAREFUL AND AVOID PINCHING WIRES BETWEEN HANDLE HALVES WHEN ASSEMBLING.

## NOTE:

All leads must be held to ± 1/8".
All lead lengths are before stripping.

| TERMINAL DESCRIPTION |            |       |  |  |  |  |
|----------------------|------------|-------|--|--|--|--|
| Code                 | Part No.   | Qnty. |  |  |  |  |
| C1                   | 22-56-0100 | 1     |  |  |  |  |