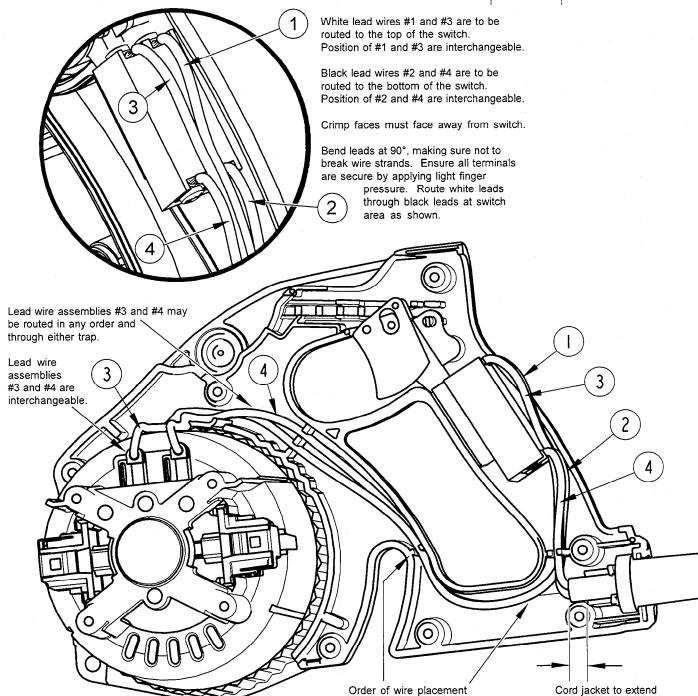

## WIRING INSTRUCTIONS

TITLE

## CIRCULAR SAW with TILT-LOK® HANDLE

BULLETIN **58-01-1320** 

MILWAUKEE ELECTRIC TOOL CORP. 13135 WEST LISBON RD. BROOKFIELD, WIS.

DATE Jan. '99

| WIRING SPECIFICATIONS |               |                       |                |         |                                                |  |  |  |
|-----------------------|---------------|-----------------------|----------------|---------|------------------------------------------------|--|--|--|
| Wire<br>No.           | Wire<br>Color | Origin or<br>Part No. | Gauge          | Length  | Terminals, Connectors and End Wire Preparation |  |  |  |
| 1                     | White         | Cord                  | 14             | 5.50    | Strip .125 for T1.                             |  |  |  |
| 2                     | Black         | Cord                  | 14             | 3.75    | Strip .125 for T1.                             |  |  |  |
| 3                     | White         | 23-94-1180            |                |         |                                                |  |  |  |
| 4                     | Black         | 23-94-1185            |                |         |                                                |  |  |  |
|                       |               |                       |                |         |                                                |  |  |  |
|                       |               |                       |                |         |                                                |  |  |  |
|                       |               |                       |                |         |                                                |  |  |  |
|                       |               |                       | <b>BULK LE</b> | ADWIRE- | BULLETIN 58-01-0003                            |  |  |  |

## NOTE:

in traps is interchangeable.

All lead lengths are before stripping. All leads must be held to ± .125" unless specified elsewhere. Strip wire per ES 13-11. Crimp terminals per ES 13-15.

.25" minimum past cord clamp area.

| TERMINAL DESCRIPTION |            |      |  |  |  |  |  |
|----------------------|------------|------|--|--|--|--|--|
| Code                 | Part No.   | Qty. |  |  |  |  |  |
| T1                   | 23-74-0120 | 2    |  |  |  |  |  |