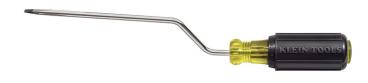

## Screwdriver, 3/16-Inch Cabinet, Rapi-Driv®, 6-Inch

Save time and effort, especially on long-threaded screws in switch plates, light fixtures, etc. with Klein's Rapi-Driv® screwdriver. Crank-action gets the job done fast with less fatigue. Cushion-Grip handle provides greater torque and comfort. The cabinet tip is precision-machined for exact fit.

## **Specifications**

| Tip Type:     | Cabinet        | Magnetic:        | No               |
|---------------|----------------|------------------|------------------|
| Tip Size:     | 3/16" (4.8 mm) | Shank Type:      | Round Rapi-Driv® |
| Shank Length: | 6" (15.2 cm)   | Material:        | Steel            |
| Insulated:    | No             | Handle Material: | Rubber           |
| Handle Color: | Black          | Overall Length:  | 9.75" (24.8 cm)  |
|               |                |                  |                  |