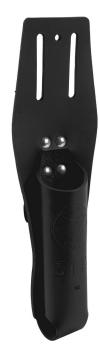

## Pliers Holder with Closed Bottom

Carry your side-cutting pliers safely and comfortably with this Closed Bottom Pliers Holder. The closed bottom prevents the plier nose from protruding and possible wearing or tearing your clothes. Made of leather for durability. Slotted to easily fit most belts.

## **Specifications**

| For Use With:    | 7" to 9" Side-cutting Pliers | Number of Pockets: | 1                 |
|------------------|------------------------------|--------------------|-------------------|
| Belt Connection: | Slotted                      | Belt Width:        | Up to 2" (5.1 cm) |
| Overall Length:  | 3.25" (8.3 cm)               | Overall Width:     | 1" (2.5 cm)       |
| Overall Height:  | 11" (27.9 cm)                | Weight:            | 3.36 oz (95 g)    |