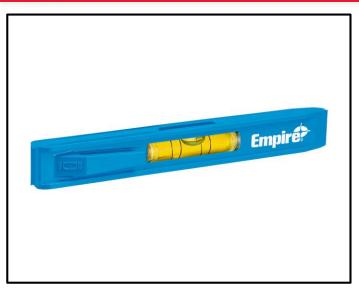

## **Pocket Level**

Take plumb and level readings almost anywhere with the Empire® Level Pocket Level. This tool's compact 5-inch size lets you place it into tight spaces where other levels might not fit. The durable Empire Level 5-inch pocket level has a strong, molded plastic frame that helps it survive even harsh job site conditions. It features a convenient top read window that lets you see your readings clearly from overhead as well as from the side. The Empire Level plastic pocket level has a built-in pocket clip for portability. It attaches securely to your pocket, belt or tool belt, allowing you to take it anywhere while keeping your hands free. When you're done, the level's small size means it fits in most tool boxes for easy storage.

## **FEATURES:**

- Strong molded frame
- Overall length 5"
- Top read window
- Durable pocket clip