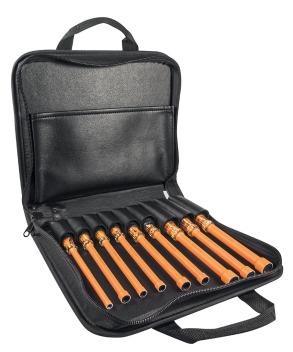

## 1000V Insulated Nut Driver Kit, 9-Piece

This 9 piece set features an assortment of popular nut driver sizes. Each are individually tested to exceed the IEC 60900 and ASTM F1505 standards for insulated tools. The highly durable, black nylon case features a zipper closure, custom-fitted tool pockets plus an extra pocket for storage of papers and other items. Made in the USA.