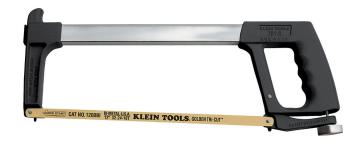

## Dual Purpose Hacksaw 3 in 1 Blade

This versatile hack saw blade has three teeth sizes and the ability to quickly convert the blade to 90- or 45-degrees for standard or flush-cut applications. The Pivot-lock adjusts blade tension for straighter cuts and longer blade life. It also features a set screw which allows for storage of extra blades and secutres blade for "jab" sawing.